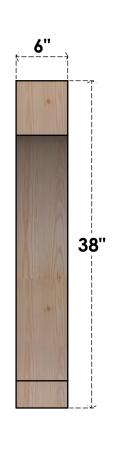

## BRC06X30X38IMP00RDF

6"W X 30"D X 38"H IMPERIAL ROUGH SAWN BRACE, DOUGLAS FIR

SIDE

## **FRONT**

**EKENA MILLWORK** 2300 WEST MAIN ST. CLARKSVILLE, TX 75426 TOLL FREE: 866-607-0453 WWW.EKENAMILLWORK.COM