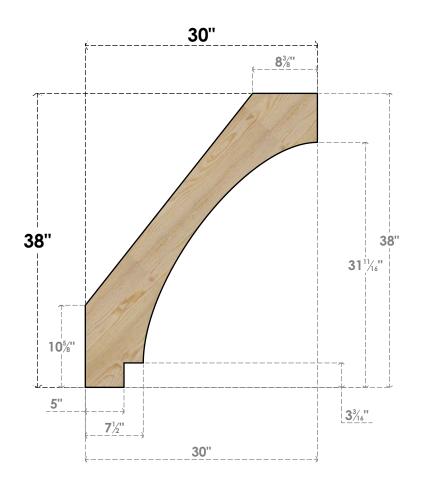

## BRC06X30X38IMP00RDF

6"W X 30"D X 38"H IMPERIAL ROUGH SAWN BRACE, DOUGLAS FIR

SIDE