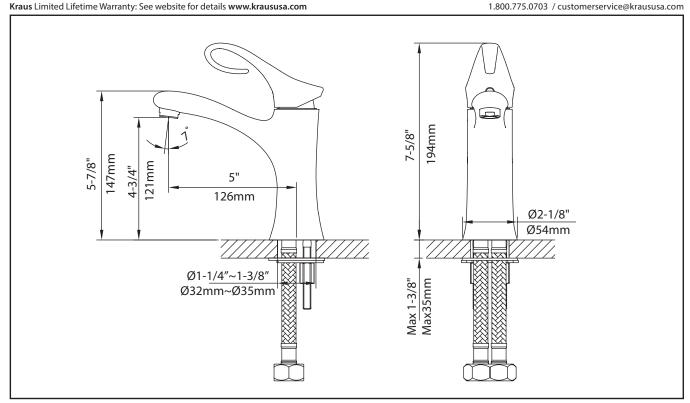

#### Mounting

Holes: 1 Hole Type: Bolt and U-Washer

#### Dimensions

Faucet Dimensions: 7 5/8" x 5" x 2 1/8"