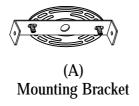

Locate all hardware & components before discarding packaging

Step.1: Remove mounting bracket (A) from fixture and install to electrical box.

Step.2: Wire fixture to wires in outlet box. Install green wire is for Ground.

Step.3: Install Body(B) to Canopy(A) and tighten screws at the ends of the canopy to secure.

Cleaning & Care: Clean with soft cloth and a mild detergent. Do not use abrasive cleaner.