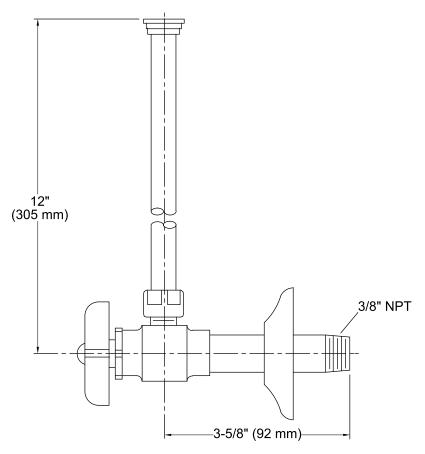

#### **Features**

- Brass construction.
- Compression valve.
- Annealed vertical tube with supply flange.
- 3/8" NPT connection with flange.
- Four-arm handle stop.

## **Technical Information**

All product dimensions are nominal.