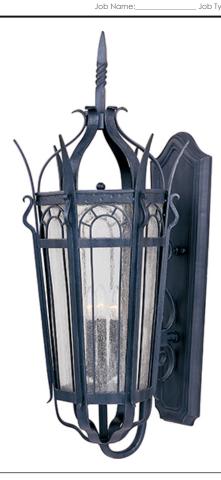

### **PRODUCT DESCRIPTION**

Made with the same attention to quality and durability as craftsmen used ages ago, the Cathedral forged-iron collection in a powder-coated Country Forge finish is built to last. The clear Seedy glass adds authenticity to this look.

#### LAMPING

INPUT VOLTAGE : 120V

**BULB** : 3 x 40W Incandescent E12 Candelabra, 120W Total

BULB INCLUDED : (Not Included)

DIMMABLE : Yes

#### **GLASS**

Seedy CD

#### MATERIAL

Forged Steel