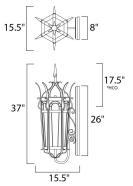

# **MEASUREMENTS**

: 15.5" W x 37" H x 15.5" Ext DIMENSION **BACK PLATE** : 8" W x 26" H x 17.5" HCO

HANGING WEIGHT : 33.44 lb