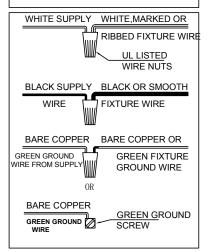

## CANOPY MOUNTING & WIRE CONNECTION ASSEMBLY STEPS:

Attach(N),(P) to achieve overall desired length.
Una (N),(P)para lograr la longitud deseada.
Joignez(N),(P)pour obtenir la Longueur voulue.

## ITEM NO.:SYBG3103-BD

110-120V / 60Hz E26 3\*MAX 60W TYPE A (Do not contain light bulb)

- 1. AC110~120V,50~60Hz.The Max lamps power is 60W TYPE A Bulb.
- 2. Avoid to scratch the surface of lighting and the wires when install it.
- 3. Connecting the neutral wire with the white wire, the live wire with the black wire, the earth wire with the earth symbol(L-L, N-N).
- 4. Don't install it to the ceiling before it's completely dry, the surrounding around must be ventilated and dry.
- 5. Keep away from the acid, basicity objects and gases, clean withsoft cloth, water washing is not allowed.
- 6. Be careful when you install glass lamp shade.
- 7. The lighting must be installed by professional electrician and used indoor only.
- 8. Please keep attention to cut off the power supply when installing, cleaning, and replacing bulb.