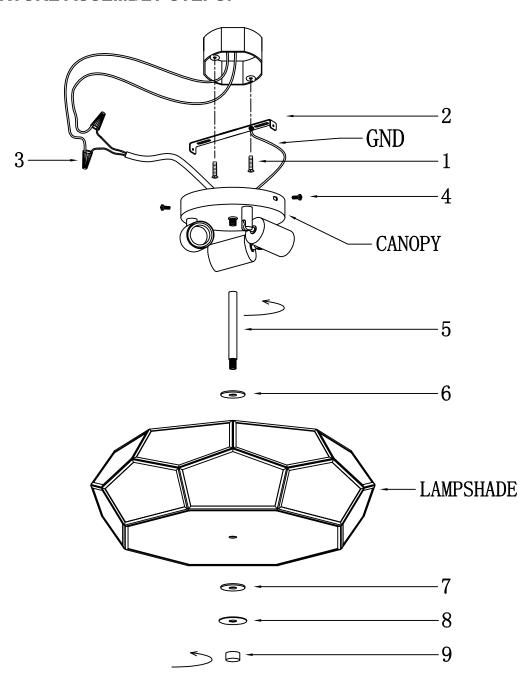

## ITEM NO.: SYBG3103-BD FIXTURE ASSEMBLY STEPS:

| DESCRIPTION           | PICTURE  | CODE      | QTY   |
|-----------------------|----------|-----------|-------|
| MOUNTING BOX<br>SCREW | <b>(</b> | 1         | 2 PCS |
| MOUNTING PLATE        |          | 2/GND     | 1 SET |
| P3 WIRING CAP         |          | 3         | 2 PCS |
| SCREW                 |          | 4         | 2 PCS |
| MIDDLE ROD            |          | 5/6/7/8/9 | 1 SET |
| CANOPY                |          | CANOPY    | 1 SET |
| LAMPSHADE             |          | LAMPSHADE | 1 PCS |

## FIXTURE ASSEMBLY STEPS: