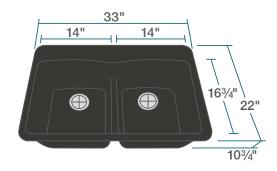

3-2007-CARBON**

Low Divide Double Bowl Sink

Flange UPC: 841412141567

Standard Strainer UPC: 841412141574

### **FEATURES**

- · Topmount Installation
- 36" Minimum Cabinet Size
- · 80% Quartz 20% Acrylic
- Heat Resistant up to 550°
- Anti-bacterial Surface
- Stain Resistant

- Scratch Resistant
- Multiple Colors Available
- Cutout Template
- · Installation Hardware Included
- cUPC Certified
- Limited Lifetime Warranty

### **ACCESSORIES**





# **GRANITE QUARTZ**

Our granite quartz sinks are made with 80% Quartz and 20% Acrylic, with a non-porous finish that prevents the growth of bacteria. They are extremely scratch resistant, can withstand temperatures up to 550 Degrees, and are unaffected by household acids and cleaners. They are also completely stain resistant.

# **DIMENSIONS**



www.renesinks.com 872.241.0016 sales@renesinks.com