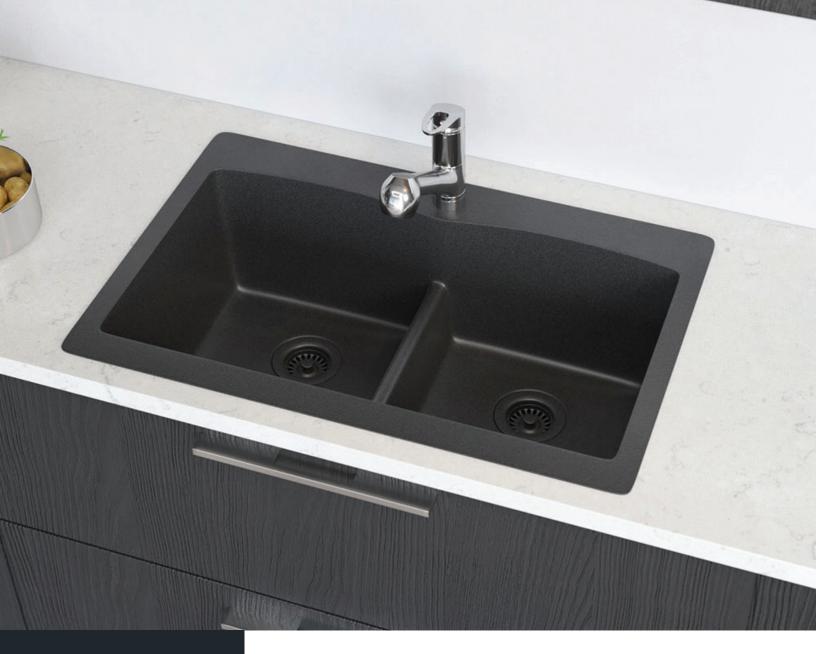

#### **R3-2007-CARBON**

Low Divide Double Bowl Sink

Flange UPC: 841412141567

Standard Strainer UPC: 841412141574

### **FEATURES**

- · Topmount Installation
- 36" Minimum Cabinet Size
- · 80% Quartz 20% Acrylic
- Heat Resistant up to 550°
- Anti-bacterial Surface
- Stain Resistant

- Scratch Resistant
- Multiple Colors Available
- Cutout Template
- · Installation Hardware Included
- cUPC Certified
- Limited Lifetime Warranty

# **GRANITE QUARTZ**

Our granite quartz sinks are made with 80% Quartz and 20% Acrylic, with a non-porous finish that prevents the growth of bacteria. They are extremely scratch resistant, can withstand temperatures up to 550 Degrees, and are unaffected by household acids and cleaners. They are also completely stain resistant.