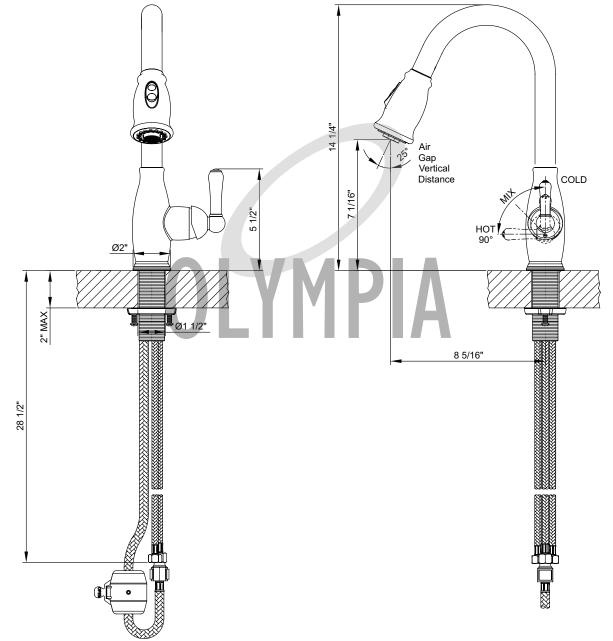

## | Single Handle Pull-Down Kitchen Faucet

- · Lever Handle
- Pull-Down Head with 2 Spray Patterns Swivel 360
  Degree With Quick Connect Spray Head Hose
- 8" Reach, 7-1/2" From Deck to Aerator
- · Ceramic Disc Cartridge
- 1 or 3-Hole 8" Installation, Deck Cover Plate Included
- · Ball Joint Swivel Spray Head
- Easy-Install 30" Flex Supply Lines With 3/8"

Connections

· With 1.5 GPM Flow Rate

\*For other finishes and flow rates offered, please visit our website, email an inquiry to sales@pioneerind.com or contact our sales at 800-338-9468