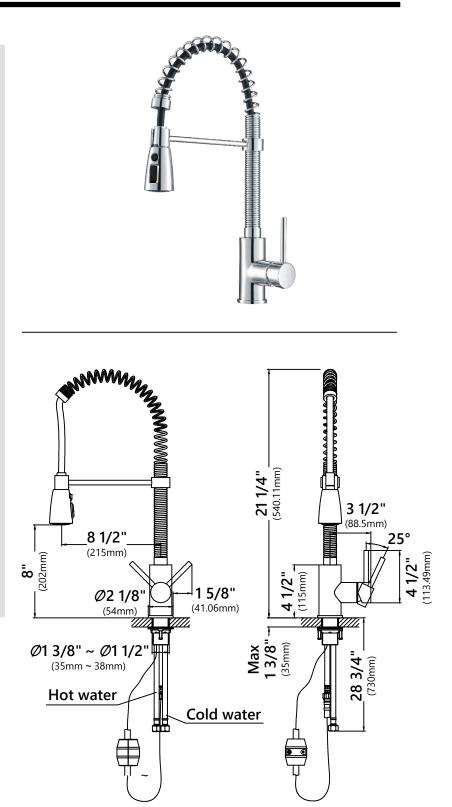

Single Handle Commercial-Style Pull Down Kitchen Faucet

Faucet Dimensions Overall Height: 21 1/4" Spout Height: 8" Spout Reach: 8 1/2"