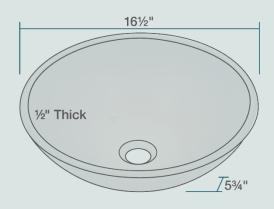

16 1/2" x 16 1/2" x 5 3/4" Tempered Glass Limited Lifetime Warranty Foil-Undertone Glass Sink

## **Features**

| i caluics           |                             |                     |                |                              |          |
|---------------------|-----------------------------|---------------------|----------------|------------------------------|----------|
| Vessel Installation | 18" Minimum Cabinet<br>Size | 1/2" Thick          | Tempered Glass | Limited Lifetime<br>Warranty | One Bowl |
|                     | <b>←→</b>                   | $ \leftrightarrow $ |                |                              | ·        |
|                     |                             |                     |                |                              |          |
|                     |                             |                     |                |                              |          |