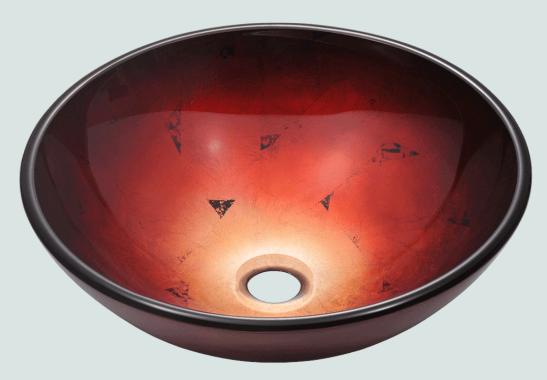

## 607 Foil Undertone Vessel Sink

## Glass

Our line of glass sinks will add elegant beauty to your bathroom. They are manufactured using fully tempered glass, which is stronger and can withstand higher temperatures than normal glass. The glass is nonporous and will not absorb odor or stains making it a very clean option. Our glass sinks are covered by a limited lifetime warranty.

16 1/2" x 16 1/2" x 5 3/4" Tempered Glass Limited Lifetime Warranty Foil-Undertone Glass Sink