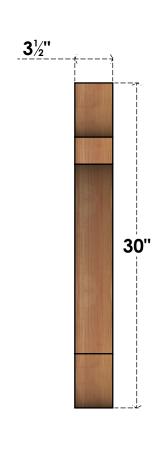

## BRC04X24X30OLY00SWR

3 1/2"W X 24"D X 30"H OLYMPIC SMOOTH BRACE, WESTERN RED CEDAR

SIDE

## **FRONT**

**EKENA MILLWORK** 2300 WEST MAIN ST. CLARKSVILLE, TX 75426 TOLL FREE: 866-607-0453 WWW.EKENAMILLWORK.COM