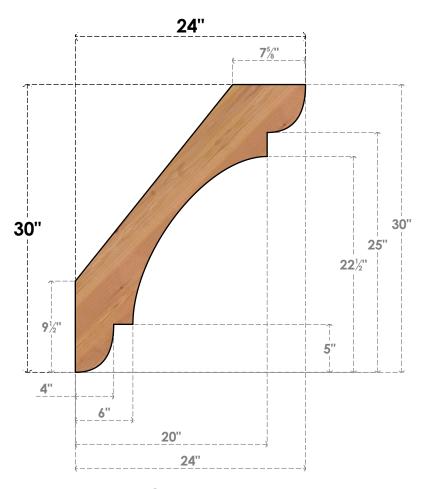

## BRC04X24X30OLY00SWR

3 1/2"W X 24"D X 30"H OLYMPIC SMOOTH BRACE, WESTERN RED CEDAR

SIDE