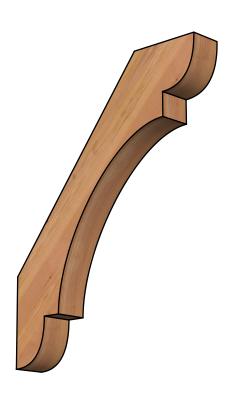

## BRC04X24X30OLY00SWR

3 1/2"W X 24"D X 30"H OLYMPIC SMOOTH BRACE, WESTERN RED CEDAR

SIDE