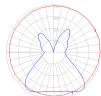

# Light distribution

Diffused

# 4.41 lbs / 2 kg

Red = Max Cd. Through Vertical plane
Blue = Max Cd. Through Horizontal plane