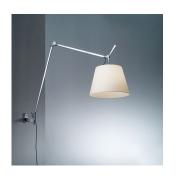

#### Materials =

- Arm structure in aluminum
- Wall support in aluminum

#### Features & Accessories

Packaging = 3 Boxes

- Fully adjustable articulated arm
- Wall mounting on junction box with J-bracket
- Provided with 10ft cord and plug
- Cord to be shortened and plug to be removed by electrician during hardwire installation