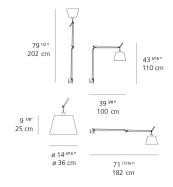

#### Dimensions =

1 x 44-9/16" x 13-5/16" x 8-3/8" / 6.61 lbs - 113 cm x 33.5 cm x 21 cm / 3 kg 1 x 16-1/4" x 16-1/4" x 44-1/2" / 1.1 lbs - 41 cm x 41 cm x 34 cm / .5 kg 1 x 7-3/16" x 6-13/16" x 7-3/16" / 1.1 lbs - 18 cm x 17 cm x 18 cm / .5 kg