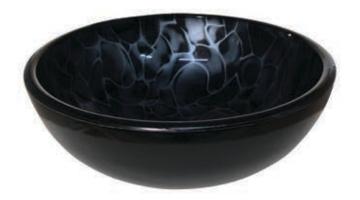

## NOHP-G012-12 TARTARUGA Mini 12" Round Glass Vessel Bath Sink

Specific Features:

#### STANDARD SPECIFICATIONS:

- Round hand painted vessel sink
- · Black and Silver

Requested By:

- High tempered glass
- · Stain and scratch resistant inside
- Textured painted outside
- Above counter installation
- Standard U.S. plumbing connection
- 1.75-inch drain opening
- Novatto faucet and drain sold separately
- 1/2" thick tempered glass