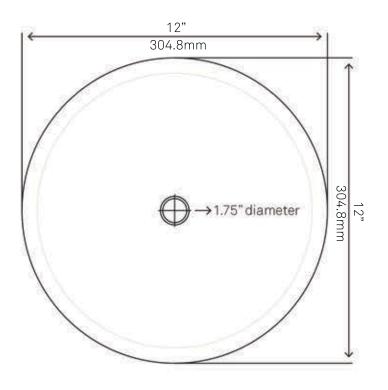

# 4.5" 114.3mm

Novatto reserves the right (1) to make changes in specifications and materials, and (2) to change or discontinue models, both without notice or obligation. Dimensions are for reference only, see www.Novatto.com for finish options and product availability.

#### STANDARD SPECIFICATIONS:

- Round hand painted vessel sink
- · Black and Silver

Requested By:

- High tempered glass
- · Stain and scratch resistant inside
- Textured painted outside
- Above counter installation
- Standard U.S. plumbing connection
- 1.75-inch drain opening
- Novatto faucet and drain sold separately
- 1/2" thick tempered glass