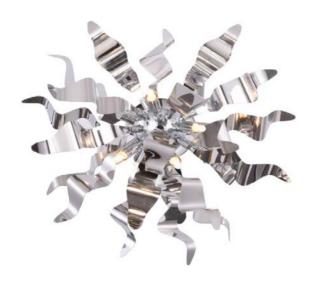

## MRM-165FH-PC - 5LT Flush-Mount with Wavelet Ribbons, PC Finish

## 5 Light Flushmount with Wavelet Ribbons, Polished Chrome Finish

| Height               | 10              | No. of Bulbs    | 5                 |
|----------------------|-----------------|-----------------|-------------------|
| Width/Length         | 16              | LED Compatible  | Yes               |
| Depth                | 16              | Total Wattage   | 300W              |
| Weight               | 10              |                 |                   |
| Body Material        | Stainless Steel |                 |                   |
| Finish/Color         | Polished Chrome |                 |                   |
| Type of Finish       | Electroplated   |                 |                   |
| Bulb 1 Amount        | 5               | Rated For       | Damp Location     |
| Bulb 1 Base Type     | G9              | Voltage         | 120V              |
| Bulb 1 Max Watt.     | 60W             |                 |                   |
| Bulb 1 Included      | No              | Approval        | cUL or equivalent |
| <b>Bulb 1 Lumens</b> |                 | Warranty        | 1 Year            |
| Bulb 1 CRI           |                 | Instal Position | Ceiling           |