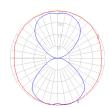

## Light distribution -

Direct/Indirect

Red = Max Cd. Through Vertical plane
Blue = Max Cd. Through Horizontal plane