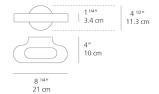

## Design By

**Neil Poulton** 

#### Collection ===

Design

| փ∫ու | (P20) | (I) | (ADA) |
|------|-------|-----|-------|

## Specifications

| Lamp type         | HAL             |
|-------------------|-----------------|
| Lamp              | 150W R7s        |
| Lamp Included     | No              |
| Control type      | Dimmable 2-Wire |
| Input Voltage     | 120V            |
| Power consumption | N/A             |
| Ballast           | N/A             |

#### Colors & Finishes -

| l     |
|-------|
| White |

# Materials =

• Body in die-cast aluminum

# Features & Accessories

### Dimensions —

# Packaging =

1 Box

1 x 11-7/8" x 6-13/16" x 5-5/8" / 2.49 lbs - 30 cm x 17 cm x 14 cm / 1.128 kg



## Light distribution -

Direct/Indirect



Red = Max Cd. Through Vertical plane
Blue = Max Cd. Through Horizontal plane

# Luminaire weight

2.08 lbs / .95 kg

Warranty -

5 year Limited warranty