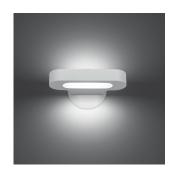

#### Colors & Finishes -

| l     |
|-------|
| White |

# Materials =

• Body in die-cast aluminum