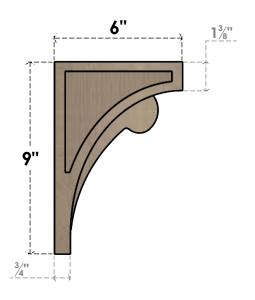

## ITEM NUMBER: CORU03X06X09VIORCPR

3"W X 6"D X 9"H SERIES 2 CLASSIC VIOLA ROUGH CEDAR TIMBERTHANE FAUX WOOD CORBEL, PRIMED

## **SIDE PROFILE**