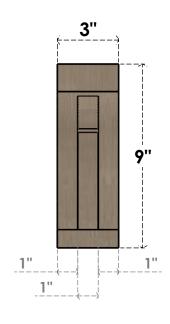

## ITEM NUMBER: CORU03X06X09VIORCPR

3"W X 6"D X 9"H SERIES 2 CLASSIC VIOLA ROUGH CEDAR TIMBERTHANE FAUX WOOD CORBEL, PRIMED

## **FRONT PROFILE**