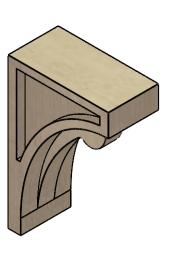

## ITEM NUMBER: CORU03X06X09VIORCPR

3"W X 6"D X 9"H SERIES 2 CLASSIC VIOLA ROUGH CEDAR TIMBERTHANE FAUX WOOD CORBEL, PRIMED

## **ISOMETRIC**

**EKENA MILLWORK** 2300 WEST MAIN ST. CLARKSVILLE, TX 75426 TOLL FREE: 866-607-0453 WWW.EKENAMILLWORK.COM

GENERATED DATE: 01/28/2023

- 1. INSTALLATION TO BE COMPLETED IN ACCORDANCE WITH MANUFACTURER'S SPECIFICATIONS.
  2. DRAWING MAY NOT BE TO SCALE
  3. THIS DRAWING IS INTENDED FOR DESIGN AND PLANNING PURPOSES ONLY.
  4. ALL INFORMATION CONTAINED HEREIN WAS CURRENT AT THE TIME OF DEVELOPMENT BUT MUST BE REVIEWED AND APPROVED BY THE PRODUCT MANUFACTURER TO BE CONSIDERED ACCURATE.
- 5. TIMBERTHANE ARCHITECTURAL PRODUCTS ARE MADE FROM HIGH DENSITY URETHANE AND COME FACTORY PRIMED