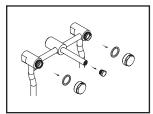

## **Exploded Drawing: (For 3MT600)**

|   | ITEM#        | DESCRIPTION            |
|---|--------------|------------------------|
| Α | X-1300006*   | Motegi Lever Handle    |
| В | X-4300026*   | Valve Escutcheon       |
| С | X-4300027*   | Valve Sleeve           |
| D | X-3300005C,H | Ceramic Cartridge-C, H |
| Е | X-4900024    | 3/32" Allen Wrench     |
| F | X-4900026    | 1/8" Allen Wrench      |
| G | X-2300005*   | Bent Nose Spout        |
| 1 | X-4900044*   | Hole Cover             |
| 2 | X-4900002    | 3/32" Allen Screw      |
| 3 | X-4900089*   | 1.5 GPM Aerator        |
| 4 | X-4400001    | 1/8" Allen Screw       |
| 5 | X-4300029*   | Spout Escutcheon       |
|   | ·            |                        |

<sup>\*</sup> Note: Please specify finish/color when ordering.