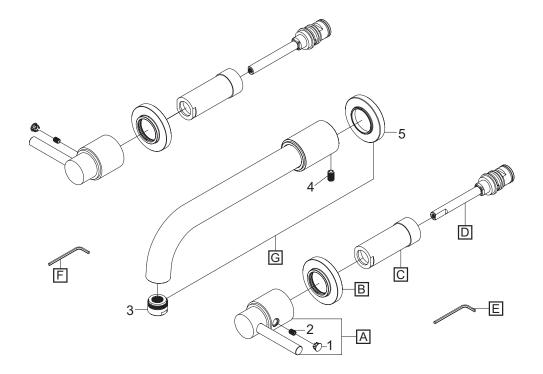

## **Exploded Drawing: (For 3MT600)**

|   | ITEM#        | DESCRIPTION            |
|---|--------------|------------------------|
| Α | X-1300006*   | Motegi Lever Handle    |
| В | X-4300026*   | Valve Escutcheon       |
| С | X-4300027*   | Valve Sleeve           |
| D | X-3300005C,H | Ceramic Cartridge-C, H |
| Е | X-4900024    | 3/32" Allen Wrench     |
| F | X-4900026    | 1/8" Allen Wrench      |
| G | X-2300005*   | Bent Nose Spout        |
| 1 | X-4900044*   | Hole Cover             |
| 2 | X-4900002    | 3/32" Allen Screw      |
| 3 | X-4900089*   | 1.5 GPM Aerator        |
| 4 | X-4400001    | 1/8" Allen Screw       |
| 5 | X-4300029*   | Spout Escutcheon       |
|   | ·            |                        |

<sup>\*</sup> Note: Please specify finish/color when ordering.