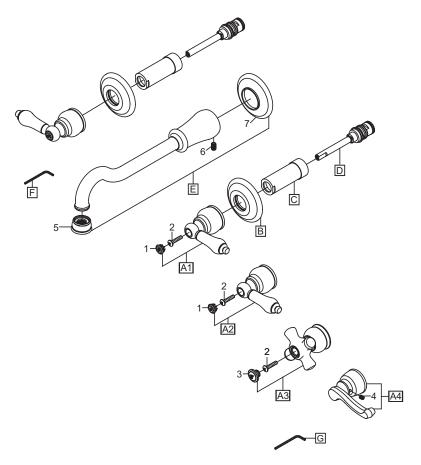

## **Exploded Drawing: (For 3BR7X0T)**

\* Note: Please specify finish/color when ordering.

| ITEM #       DESCRIPTION         A1       X-1900009C,H*       Lever Handle-C, H (For 3BR700)         A2       X-1900010C,H*       Porcelain Lever Handle-C, H (For 3BR710)         A3       X-1900011C,H*       Porcelain Lever Handle-C, H (For 3BR720)         A4       X-1900012C,H*       Beaux Lever Handle-C, H (For 3BR730)         B       X-4300030*       Valve Escutcheon         C       X-4300027*       Valve Sleeve         D       X-3300005C,H       Ceramic Cartridge-C, H         E       X-2300008*       11" Spout Set         F       X-4900026       1/8" Allen Wrench         G       X-4900024       3/32" Allen Wrench (For 3BR730) |      |
|---------------------------------------------------------------------------------------------------------------------------------------------------------------------------------------------------------------------------------------------------------------------------------------------------------------------------------------------------------------------------------------------------------------------------------------------------------------------------------------------------------------------------------------------------------------------------------------------------------------------------------------------------------------|------|
| A2 X-1900010C,H* Porcelain Lever Handle-C, H (For 3BR710) A3 X-1900011C,H* Porcelain Lever Handle-C, H (For 3BR720) A4 X-1900012C,H* Beaux Lever Handle-C, H (For 3BR730) B X-4300030* Valve Escutcheon C X-4300027* Valve Sleeve D X-3300005C,H Ceramic Cartridge-C, H E X-2300008* 11" Spout Set F X-4900026 1/8" Allen Wrench G X-4900024 3/32" Allen Wrench (For 3BR730)                                                                                                                                                                                                                                                                                  |      |
| A3 X-1900011C,H* Porcelain Lever Handle-C, H (For 3BR720) A4 X-1900012C,H* Beaux Lever Handle-C, H (For 3BR730) B X-4300030* Valve Escutcheon C X-4300027* Valve Sleeve D X-3300005C,H Ceramic Cartridge-C, H E X-2300008* 11" Spout Set F X-4900026 1/8" Allen Wrench G X-4900024 3/32" Allen Wrench (For 3BR730)                                                                                                                                                                                                                                                                                                                                            |      |
| A4 X-1900012C,H* Beaux Lever Handle-C, H (For 3BR730)  B X-4300030* Valve Escutcheon  C X-4300027* Valve Sleeve  D X-3300005C,H Ceramic Cartridge-C, H  E X-2300008* 11" Spout Set  F X-4900026 1/8" Allen Wrench  G X-4900024 3/32" Allen Wrench (For 3BR730)                                                                                                                                                                                                                                                                                                                                                                                                |      |
| B         X-4300030*         Valve Escutcheon           C         X-4300027*         Valve Sleeve           D         X-3300005C,H         Ceramic Cartridge-C, H           E         X-2300008*         11" Spout Set           F         X-4900026         1/8" Allen Wrench           G         X-4900024         3/32" Allen Wrench (For 3BR730)                                                                                                                                                                                                                                                                                                          |      |
| C         X-4300027*         Valve Sleeve           D         X-3300005C,H         Ceramic Cartridge-C, H           E         X-2300008*         11" Spout Set           F         X-4900026         1/8" Allen Wrench           G         X-4900024         3/32" Allen Wrench (For 3BR730)                                                                                                                                                                                                                                                                                                                                                                  |      |
| D X-3300005C,H Ceramic Cartridge-C, H E X-2300008* 11" Spout Set F X-4900026 1/8" Allen Wrench G X-4900024 3/32" Allen Wrench (For 3BR730)                                                                                                                                                                                                                                                                                                                                                                                                                                                                                                                    |      |
| E X-2300008* 11" Spout Set F X-4900026 1/8" Allen Wrench G X-4900024 3/32" Allen Wrench (For 3BR730)                                                                                                                                                                                                                                                                                                                                                                                                                                                                                                                                                          |      |
| F X-4900026 1/8" Allen Wrench G X-4900024 3/32" Allen Wrench (For 3BR730)                                                                                                                                                                                                                                                                                                                                                                                                                                                                                                                                                                                     |      |
| G X-4900024 3/32" Allen Wrench (For 3BR730)                                                                                                                                                                                                                                                                                                                                                                                                                                                                                                                                                                                                                   |      |
|                                                                                                                                                                                                                                                                                                                                                                                                                                                                                                                                                                                                                                                               |      |
| 4 V 40000400 UV D # 0 UVE 0DD=40                                                                                                                                                                                                                                                                                                                                                                                                                                                                                                                                                                                                                              |      |
| 1 X-4900042C, H* Button-C, H (For 3BR700, 3BR710)                                                                                                                                                                                                                                                                                                                                                                                                                                                                                                                                                                                                             |      |
| 2 X-4900061 Handle Screw (For 3BR700, 3BR710, 3BR7                                                                                                                                                                                                                                                                                                                                                                                                                                                                                                                                                                                                            | '20) |
| 3 X-4900062C, H* Button-C, H (For 3BR720)                                                                                                                                                                                                                                                                                                                                                                                                                                                                                                                                                                                                                     |      |
| 4 X-4900002 3/32" Allen Screw (For 3BR730)                                                                                                                                                                                                                                                                                                                                                                                                                                                                                                                                                                                                                    |      |
| 5 X-4900091* 1.5 GPM Aerator                                                                                                                                                                                                                                                                                                                                                                                                                                                                                                                                                                                                                                  |      |
| 6 X-4400001 1/8" Allen Screw                                                                                                                                                                                                                                                                                                                                                                                                                                                                                                                                                                                                                                  |      |
| 7 X-4300031* Spout Escutcheon                                                                                                                                                                                                                                                                                                                                                                                                                                                                                                                                                                                                                                 |      |