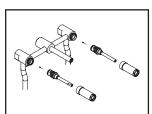

## **Exploded Drawing: (For 3BR7X0T)**

\* Note: Please specify finish/color when ordering.

| ITEM #       DESCRIPTION         A1       X-1900009C,H*       Lever Handle-C, H (For 3BR700)         A2       X-1900010C,H*       Porcelain Lever Handle-C, H (For 3BR710)         A3       X-1900011C,H*       Porcelain Lever Handle-C, H (For 3BR720)         A4       X-1900012C,H*       Beaux Lever Handle-C, H (For 3BR730)         B       X-4300030*       Valve Escutcheon         C       X-4300027*       Valve Sleeve         D       X-3300005C,H       Ceramic Cartridge-C, H         E       X-2300008*       11" Spout Set         F       X-4900026       1/8" Allen Wrench         G       X-4900024       3/32" Allen Wrench (For 3BR730) |      |
|---------------------------------------------------------------------------------------------------------------------------------------------------------------------------------------------------------------------------------------------------------------------------------------------------------------------------------------------------------------------------------------------------------------------------------------------------------------------------------------------------------------------------------------------------------------------------------------------------------------------------------------------------------------|------|
| A2 X-1900010C,H* Porcelain Lever Handle-C, H (For 3BR710) A3 X-1900011C,H* Porcelain Lever Handle-C, H (For 3BR720) A4 X-1900012C,H* Beaux Lever Handle-C, H (For 3BR730) B X-4300030* Valve Escutcheon C X-4300027* Valve Sleeve D X-3300005C,H Ceramic Cartridge-C, H E X-2300008* 11" Spout Set F X-4900026 1/8" Allen Wrench G X-4900024 3/32" Allen Wrench (For 3BR730)                                                                                                                                                                                                                                                                                  |      |
| A3 X-1900011C,H* Porcelain Lever Handle-C, H (For 3BR720) A4 X-1900012C,H* Beaux Lever Handle-C, H (For 3BR730) B X-4300030* Valve Escutcheon C X-4300027* Valve Sleeve D X-3300005C,H Ceramic Cartridge-C, H E X-2300008* 11" Spout Set F X-4900026 1/8" Allen Wrench G X-4900024 3/32" Allen Wrench (For 3BR730)                                                                                                                                                                                                                                                                                                                                            |      |
| A4 X-1900012C,H* Beaux Lever Handle-C, H (For 3BR730)  B X-4300030* Valve Escutcheon  C X-4300027* Valve Sleeve  D X-3300005C,H Ceramic Cartridge-C, H  E X-2300008* 11" Spout Set  F X-4900026 1/8" Allen Wrench  G X-4900024 3/32" Allen Wrench (For 3BR730)                                                                                                                                                                                                                                                                                                                                                                                                |      |
| B         X-4300030*         Valve Escutcheon           C         X-4300027*         Valve Sleeve           D         X-3300005C,H         Ceramic Cartridge-C, H           E         X-2300008*         11" Spout Set           F         X-4900026         1/8" Allen Wrench           G         X-4900024         3/32" Allen Wrench (For 3BR730)                                                                                                                                                                                                                                                                                                          |      |
| C         X-4300027*         Valve Sleeve           D         X-3300005C,H         Ceramic Cartridge-C, H           E         X-2300008*         11" Spout Set           F         X-4900026         1/8" Allen Wrench           G         X-4900024         3/32" Allen Wrench (For 3BR730)                                                                                                                                                                                                                                                                                                                                                                  |      |
| D X-3300005C,H Ceramic Cartridge-C, H E X-2300008* 11" Spout Set F X-4900026 1/8" Allen Wrench G X-4900024 3/32" Allen Wrench (For 3BR730)                                                                                                                                                                                                                                                                                                                                                                                                                                                                                                                    |      |
| E X-2300008* 11" Spout Set F X-4900026 1/8" Allen Wrench G X-4900024 3/32" Allen Wrench (For 3BR730)                                                                                                                                                                                                                                                                                                                                                                                                                                                                                                                                                          |      |
| F X-4900026 1/8" Allen Wrench G X-4900024 3/32" Allen Wrench (For 3BR730)                                                                                                                                                                                                                                                                                                                                                                                                                                                                                                                                                                                     |      |
| G X-4900024 3/32" Allen Wrench (For 3BR730)                                                                                                                                                                                                                                                                                                                                                                                                                                                                                                                                                                                                                   |      |
|                                                                                                                                                                                                                                                                                                                                                                                                                                                                                                                                                                                                                                                               |      |
| 4 V 40000400 UV D # 0 UVE 0DD=40                                                                                                                                                                                                                                                                                                                                                                                                                                                                                                                                                                                                                              |      |
| 1 X-4900042C, H* Button-C, H (For 3BR700, 3BR710)                                                                                                                                                                                                                                                                                                                                                                                                                                                                                                                                                                                                             |      |
| 2 X-4900061 Handle Screw (For 3BR700, 3BR710, 3BR7                                                                                                                                                                                                                                                                                                                                                                                                                                                                                                                                                                                                            | '20) |
| 3 X-4900062C, H* Button-C, H (For 3BR720)                                                                                                                                                                                                                                                                                                                                                                                                                                                                                                                                                                                                                     |      |
| 4 X-4900002 3/32" Allen Screw (For 3BR730)                                                                                                                                                                                                                                                                                                                                                                                                                                                                                                                                                                                                                    |      |
| 5 X-4900091* 1.5 GPM Aerator                                                                                                                                                                                                                                                                                                                                                                                                                                                                                                                                                                                                                                  |      |
| 6 X-4400001 1/8" Allen Screw                                                                                                                                                                                                                                                                                                                                                                                                                                                                                                                                                                                                                                  |      |
| 7 X-4300031* Spout Escutcheon                                                                                                                                                                                                                                                                                                                                                                                                                                                                                                                                                                                                                                 |      |