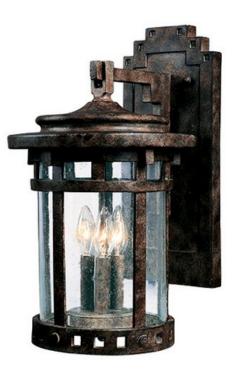

## **PRODUCT DESCRIPTION**

Maxim Lighting's Santa Barbara VX Collection is made with Vivex, a material twice the strength of resin, is non-corrosive, UV resistant and backed with a 5-Year Limited Warranty. Santa Barbara VX features our Sienna finish and Seedy glass.

## **FINISHES OPTION**

GLASS Seedy CD

MATERIAL Vivex Resin Composite, Glass

RATINGS cETLus Wet Location

ADDITIONAL OPERATING TEMPERATURE: -20°C (-4°F), 40°C (104°F)

Always consult a qualified electrician before installing any lighting product.