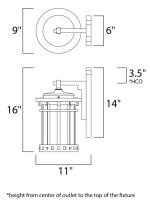

## **MEASUREMENTS**

DIMMABLE

| DIMENSION      |   | :   | 9 |
|----------------|---|-----|---|
| BACK PLATE     |   | :   | 6 |
| HANGING WEIGHT |   | :   | 1 |
| LAMPING        |   |     |   |
| INPUT VOLTAGE  | : | 120 | V |
| BULB           | : | 3 x | 4 |
|                |   | (1) | ъ |

9" W x 16" H x 11" Ext 6" W x 14" H x 3.5" HCO 2.79 lb

40W Incandescent E12 Candelabra , 120W Total : (Not Included) **BULB INCLUDED** :Yes