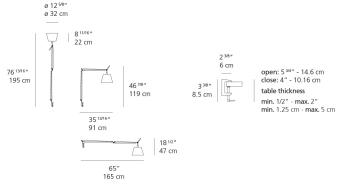

| Lamp type         | LED-T                         |
|-------------------|-------------------------------|
| Lamp              | max 150W E26/A19              |
| Lamp Included     | No                            |
| Control type      | DIMMABLE (On Cord) / DIMMABLE |
| Input Voltage     | 120V                          |
| Power consumption | N/A                           |
| Ballast           | N/A                           |

#### Colors & Finishes =

Silver Fiber (Diffuser)

Aluminum (Body & Clamp)

## Materials =

- Arm structure in polished aluminum
- Joints, tension control knobs and mountings in polished die-cast aluminum
- Support cable in stainless steel
- Clamp in die-cast aluminum

#### Features & Accessories =

• Fully adjustable articulated arm structure

### Dimensions =



# Packaging =

3 Boxes

1 x 44-9/16" x 13-5/16" x 8-3/8" / 6.61 lbs - 113 cm x 33.5 cm x 21 cm / 3 kg

1 x 13-7/8" x 13-7/8" x 11-7/8" / 1.1 lbs - 35 cm x 35 cm x 30 cm / .5 kg

1 x 5-3/16" x 4-13/16" x 3-5/8" / .44 lbs - 13 cm x 12 cm x 9 cm / .2 kg

# Light distribution =

Diffused





# Warranty 5 year Limited warranty

Luminaire weight =

Red = Max Cd. Through Vertical plane
Blue = Max Cd. Through Horizontal plane