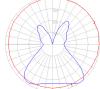

# Light distribution =

Diffused

# Warranty 5 year Limited warranty

Luminaire weight =

Red = Max Cd. Through Vertical plane
Blue = Max Cd. Through Horizontal plane