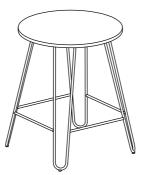

## **Assembly Instructions** Item # HT2520-ELMBLK/HT2520-ELMGLD HIGH SIDE TABLE

Thank you for purchasing a Carolina Living company product. This product has been designed for easy assembly and is constructed for durability. Please take the time to read and follow the assembly instructions carefully. If a part or hardware is missing or you have any difficulties in assembling this product, please contact us Toll Free 1-800-228-3876.