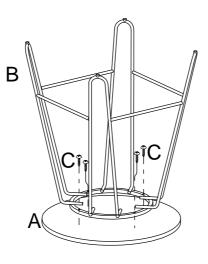

| NO. | PART | DESCRIPTION | Q'TY | NO. | PARTS | DESCRIPTION                  | Q'TY |
|-----|------|-------------|------|-----|-------|------------------------------|------|
| A   |      | Table Top   | 1PC  | С   | ()mm> | Allen Head Bolt<br>1/6"x4/5" | 4PCS |
| В   | AA   | Table Base  | 1PC  |     |       |                              |      |

## **STEP 1**