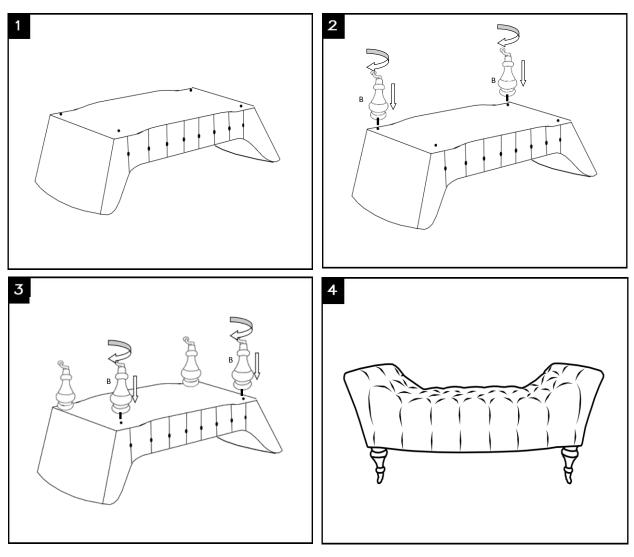

## PREPARATION

Before beginning assembly of product, make sure all parts are present. Compare parts with package contents list and hardware contents list. If any part is missing or damaged, do not attempt to assemble the product.

Estimated Assembly Time: 10 minutes.