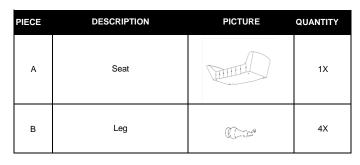

## Parts List and Hardware List

Model# MCR4672

Product Dimensions:57.09" W x 23.23" D x 24.21" H

Weight Capacity: 275 lbs

A

WARNING: DO NOT STAND ON OTTOMAN

WARNING: DO NOT OVER TORQUE BOLTS/SCREWS WARNING

A