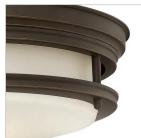

## HADLEY

3302OZ

MEDIUM FLUSH MOUNT

Hadley is a retro-styled collection available in four classic finish options: Antique Nickel, Brushed Bronze, Chrome and Oil Rubbed Bronze. The etched opal or clear one piece glass shade features a slim design that will complement a variety of decors.

| DETAILS   |                   |
|-----------|-------------------|
| FINISH:   | Oil Rubbed Bronze |
| MATERIAL: | Steel             |
| GLASS:    | Etched Opal       |

| DIMENSIONS |      |
|------------|------|
| WIDTH:     | 12"  |
| HEIGHT:    | 4.8" |
| WEIGHT:    | 5lb  |