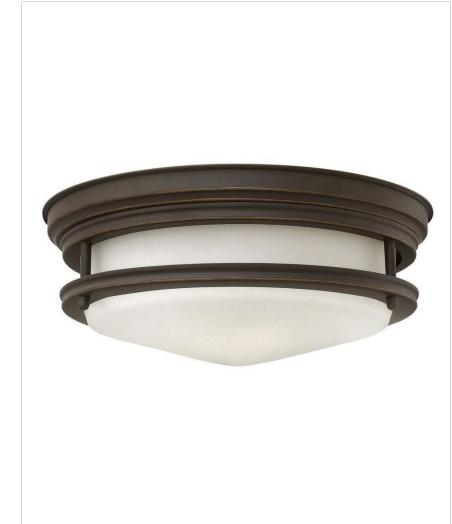

## HADLEY

3302OZ

MEDIUM FLUSH MOUNT

Hadley is a retro-styled collection available in four classic finish options: Antique Nickel, Brushed Bronze, Chrome and Oil Rubbed Bronze. The etched opal or clear one piece glass shade features a slim design that will complement a variety of decors.

| DETAILS   |                   |
|-----------|-------------------|
| FINISH:   | Oil Rubbed Bronze |
| MATERIAL: | Steel             |
| GLASS:    | Etched Opal       |

| DIMENSIONS |      |
|------------|------|
| WIDTH:     | 12"  |
| HEIGHT:    | 4.8" |
| WEIGHT:    | 5lb  |