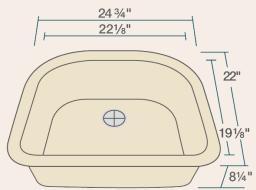

### **Available Colors**

24 3/4" x 22" x 8 1/4"
Undermount Installation
Made with 80% Quartz, 20% Acrylic
All-Natural Materials - Eco-Friendly and Recyclable
Offset Drain
Heat Resistant to 550 Degrees
Stain Resistant
Scratch Resistant
Multiple Colors Available
Installation Hardware Included
Limited Lifetime Warranty
Acrylic Provides Sound Dampening - No Pads
Needed

### **Features** 27" Minimum Cabinet 80% Quartz 20% Heat Resistant Stain Resistant Scratch Resistant Undermount Installation Acrylic Size millin Multiple Colors **Cutout Template** Hardware Included cUPC Certified Limited Lifetime One Bowl Available Warranty