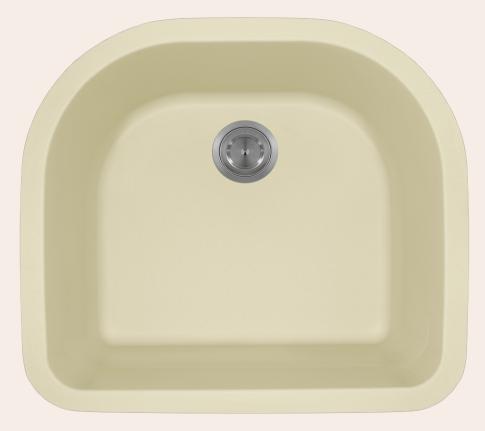

# 824-BEIGE D-Bowl Sink

### **Quartz Granite**

Our Quartz Granite sinks come in six colors to match any countertop: black, silver, mocha, slate, beige, and white. They are made with 80% Quartz and 20% Acrylic and have a non-porous surface that gives the sink antibacterial properties. They are extremely scratch resistant, can withstand temperatures up to 550 Degrees, and are unaffected by household acids and cleaners. They are also completely stain resistant.

### **Available Colors**

24 3/4" x 22" x 8 1/4"
Undermount Installation
Made with 80% Quartz, 20% Acrylic
All-Natural Materials - Eco-Friendly and Recyclable
Offset Drain
Heat Resistant to 550 Degrees
Stain Resistant
Scratch Resistant
Multiple Colors Available
Installation Hardware Included
Limited Lifetime Warranty
Acrylic Provides Sound Dampening - No Pads
Needed