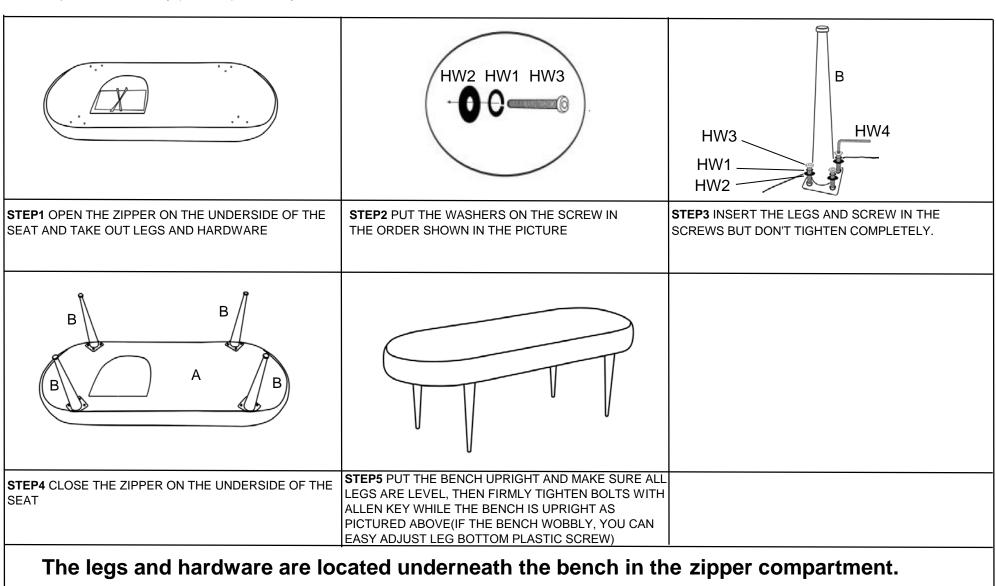

# **Part List and Hardware List**

| PIECE | DESCRIPTION               | PICTURE | QUANTITY |
|-------|---------------------------|---------|----------|
| А     | Seat                      |         | 1X       |
| В     | Legs                      |         | 4X       |
| HW1   | Split Lock Washer(M6)     | O       | 12X      |
| HW2   | Flat Washer(M6)           | 0       | 12X      |
| HW3   | Socket Screws 6*1.05*35MM | (i)     | 12X      |
| HW4   | Allen Key                 |         | 1X       |

# SAFAVIEH COUTURE

SFV4704

Dimensions:48.43"WX18.31"DX15.75"H

Weight Capacity: 275 lbs

**WARNING: DO NOT STAND ON BENCH** 

WARNING: DO NOT OVER TORQUE WASHER/SCREWS

The legs and hardware are located underneath the bench in the zipper compartment