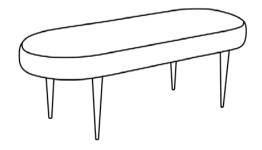

# SAFAVIEH COUTURE

SFV4704

Dimensions:48.43"WX18.31"DX15.75"H

Weight Capacity: 275 lbs

**WARNING: DO NOT STAND ON BENCH** 

WARNING: DO NOT OVER TORQUE WASHER/SCREWS

The legs and hardware are located underneath the bench in the zipper compartment