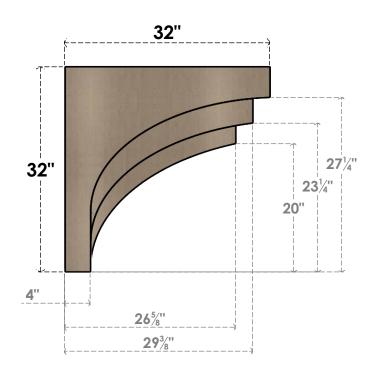

## **SIDE PROFILE**

## ITEM NUMBER: CORU08X32X32ROCRCPR

8"W X 32"D X 32"H SERIES 1 THIN ROCKFORD ROUGH CEDAR TIMBERTHANE FAUX WOOD CORBEL, PRIMED