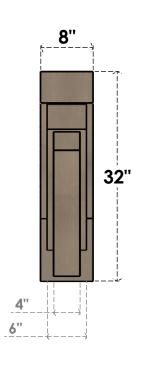

## **FRONT PROFILE**

## ITEM NUMBER: CORU08X32X32ROCRCPR

8"W X 32"D X 32"H SERIES 1 THIN ROCKFORD ROUGH CEDAR TIMBERTHANE FAUX WOOD CORBEL, PRIMED