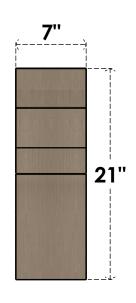

#### ITEM NUMBER: CORU07X14X21MONRCPR

7"W X 14"D X 21"H SERIES 2 CLASSIC MONTEREY ROUGH CEDAR TIMBERTHANE FAUX WOOD CORBEL, PRIMED

## **FRONT PROFILE**