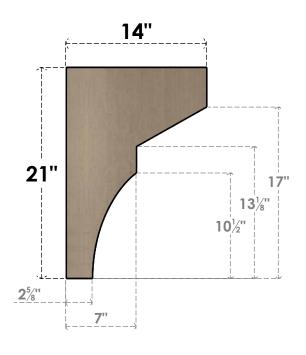

#### ITEM NUMBER: CORU07X14X21MONRCPR

7"W X 14"D X 21"H SERIES 2 CLASSIC MONTEREY ROUGH CEDAR TIMBERTHANE FAUX WOOD CORBEL, PRIMED

### **SIDE PROFILE**