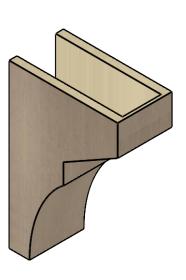

#### ITEM NUMBER: CORU07X14X21MONRCPR

7"W X 14"D X 21"H SERIES 2 CLASSIC MONTEREY ROUGH CEDAR TIMBERTHANE FAUX WOOD CORBEL, PRIMED

# **ISOMETRIC**

**EKENA MILLWORK** 2300 WEST MAIN ST. CLARKSVILLE, TX 75426 TOLL FREE: 866-607-0453 WWW.EKENAMILLWORK.COM

GENERATED DATE: 01/27/2023

- 1. INSTALLATION TO BE COMPLETED IN ACCORDANCE WITH MANUFACTURER'S SPECIFICATIONS.