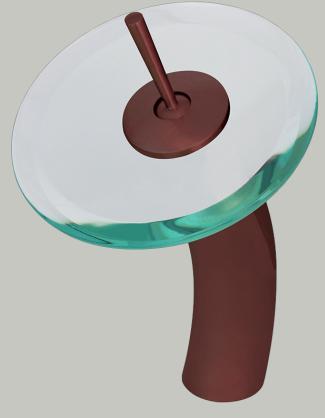

## **Available Finishes**

UPC: 841412158527

7" x 5 1/2" x 10 3/4" 1-Hole Installation Ceramic Disc Cartridge Completely Pressure Tested Constructed of Lead-Free Materials Complies with NSF Standards **SDWA Compliant** cUPC Certified (Uniform Plumbing Code) Limited Lifetime Warranty **ADA Compliant** 