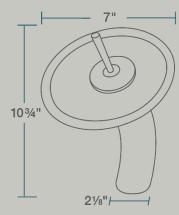

## **Available Finishes**

UPC: 841412158527

7" x 5 1/2" x 10 3/4" 1-Hole Installation Ceramic Disc Cartridge Completely Pressure Tested Constructed of Lead-Free Materials Complies with NSF Standards **SDWA Compliant** cUPC Certified (Uniform Plumbing Code) Limited Lifetime Warranty **ADA Compliant** 