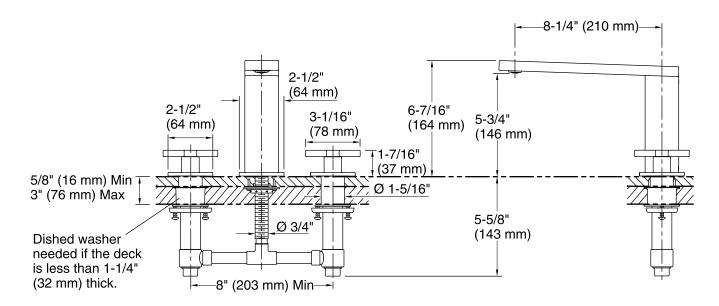

#### **Technical Information**

All product dimensions are nominal.

#### Spout:

Spout reach: 8-1/4" (210 mm)
Handle clearance: 1-9/16" (39 mm)