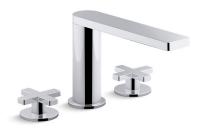

# Composed® Deck-mount Bath Faucet K-73081-3

#### **Features**

- Two cross handles allow for both volume and temperature control
- Non-diverter spout
- 8-1/4" spout reach
- KOHLER ceramic disc valves exceed industry longevity standards for a lifetime of durable performance
- Coordinates with Composed faucets, accessories, and showering components to complete your bathroom.

### **Composed®**

Deck-mount Bath Faucet K-73081-3

Finished Deck-Mount Installation Only