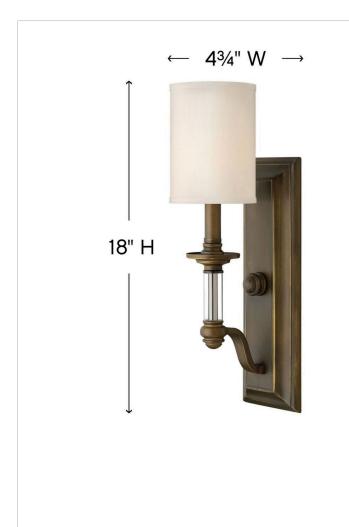

## SINGLE LIGHT SCONCE

Sussex offers traditional charm with an edge of modern luxury. The English Bronze finish, ivory fabric hardback shade, clear glass columns and candles adds to its sophistication.

| DETAILS   |                       |
|-----------|-----------------------|
| FINISH:   | English Bronze        |
| MATERIAL: | Metal                 |
| SHADE:    | Ivory Fabric Hardback |

| DIMENSIONS     |               |
|----------------|---------------|
| WIDTH:         | 4.8"          |
| HEIGHT:        | 18"           |
| WEIGHT:        | 2lb           |
| BACK PLATE:    | 4.75"W X 14"H |
| EXTENSION:     | 7"            |
| TOP TO OUTLET: | 11"           |