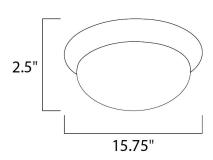

## MEASUREMENTS DIMENSION

LAMPING

LUMENS

DIMMABLE

BULB

CRI

: 15.75" L x 15.75" W x 2.5" H HANGING WEIGHT : 2.42 lb

INPUT VOLTAGE :120-277V : 1,500 Rated (1,230 Del.) : 1 x 15W LED PCB Integrated , 15W Total BULB INCLUDED : (Integrated) :No : 80+ CRI COLOR\_TEMP : 3000K