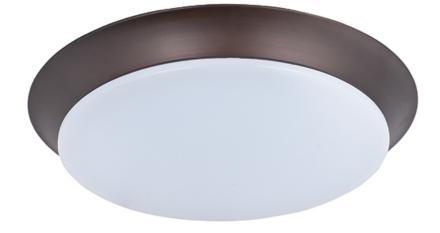

## **PRODUCT DESCRIPTION**

Our economy line of LED flush mounts has just been improved. The base is now made of steel for better heat dissipation, as well as the ability to offer not only Bronze, but White and Satin Nickel as a finish. We still offer the PMMA lens for extreme durability and maximum light transmission.

## Bronze Satin Nickel White

GLASS White WT

MATERIAL Acrylic, Steel

RATINGS cETLus Dry Location

**(I)** 

ADDITIONAL

RATED LIFE 40000 Hours OPERATING TEMPERATURE: -20°C (-4°F), 40°C (104°F)

PHOTOMETIC: Report Found Online