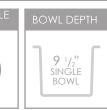

## Made from 80% Quartz and 20% Acrylic Resin, this special hardened composite is highly stain, scratch, heat and dent resistant, and is also extremely easy to clean and maintain.

| PRODUCT DIMENSIONS  |                  |
|---------------------|------------------|
| Overall Dimensions  | 32" x 18" x 9 ½" |
| Internal Dimensions | 30" x 16" x 9 ½" |
| Left Basin          | -                |
| Right Basin         | -                |
| Drain Openning Size | 3 1/2"           |