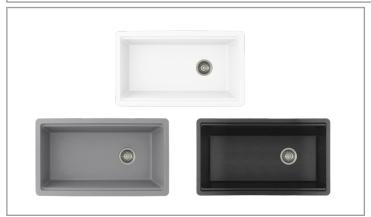

# **CANMORE**

COMPOSITE GRANITE SINGLE BOWL KITCHEN SINK

## Made from 80% Quartz and 20% Acrylic Resin, this special hardened composite is highly stain, scratch, heat and dent resistant, and is also extremely easy to clean and maintain.

| PRODUCT DIMENSIONS  |                  |
|---------------------|------------------|
| Overall Dimensions  | 32" x 18" x 9 ½" |
| Internal Dimensions | 30" x 16" x 9 ½" |
| Left Basin          | -                |
| Right Basin         | -                |
| Drain Openning Size | 3 1/2"           |