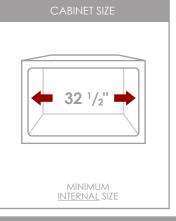

## Made from 80% Quartz and 20% Acrylic Resin, this special hardened composite is highly stain, scratch, heat and dent resistant, and is also extremely easy to clean and maintain.

| PRODUCT DIMENSIONS  |                  |
|---------------------|------------------|
| Overall Dimensions  | 32" x 18" x 9 ½" |
| Internal Dimensions | 30" x 16" x 9 ½" |
| Left Basin          | -                |
| Right Basin         | -                |
| Drain Openning Size | 3 1/2"           |