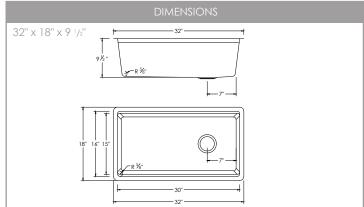

## Made from 80% Quartz and 20% Acrylic Resin, this special hardened composite is highly stain, scratch, heat and dent resistant, and is also extremely easy to clean and maintain.

| PRODUCT DIMENSIONS  |                  |
|---------------------|------------------|
| Overall Dimensions  | 32" x 18" x 9 ½" |
| Internal Dimensions | 30" x 16" x 9 ½" |
| Left Basin          | -                |
| Right Basin         | -                |
| Drain Openning Size | 3 1/2"           |