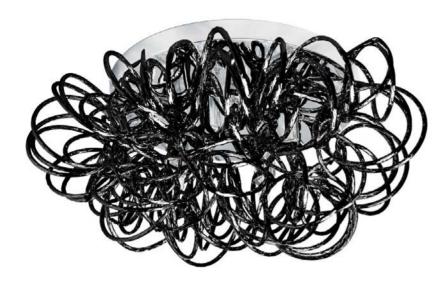

## BAY-144FH-BK - 4LT Tubular Flush Mount

## 4 Light Tubular Flush Mount Fixture, Black Finish, Chrome Accents

| Height               | 9        | No. of Bulbs          | 4                 |
|----------------------|----------|-----------------------|-------------------|
| Width/Length         | 15       | LED Compatible        | Yes               |
| Depth                | 15       | Total Wattage         | 160W              |
| Weight               | 3        |                       |                   |
| <b>Body Material</b> | Aluminum | Second Material       | Metal             |
| Finish/Color         | Black    | Second Finish/Color   | Polished Chrome   |
| Type of Finish       | Anodized | Second Type of Finish | Electroplated     |
| Bulb 1 Amount        | 4        | Rated For             | Damp Location     |
| Bulb 1 Base Type     | G9       | Voltage               | 120V              |
| Bulb 1 Max Watt.     | 40W      |                       |                   |
| Bulb 1 Included      | No       | Approval              | cUL or equivalent |
| Bulb 1 Lumens        |          | Warranty              | 1 Year            |
| Bulb 1 CRI           |          | Instal Position       | Ceiling           |