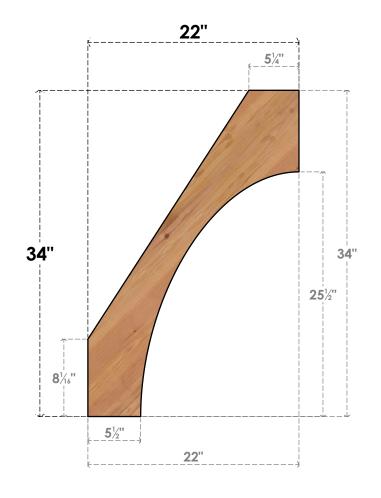

## BRC06X22X34WTL00SWR

5 1/2"W X 22"D X 34"H WESTLAKE SMOOTH BRACE, WESTERN RED CEDAR

## **FRONT**

**EKENA MILLWORK** 2300 WEST MAIN ST. CLARKSVILLE, TX 75426 TOLL FREE: 866-607-0453 WWW.EKENAMILLWORK.COM