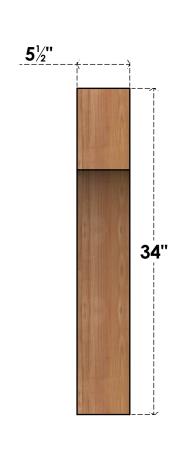

## BRC06X22X34WTL00SWR

5 1/2"W X 22"D X 34"H WESTLAKE SMOOTH BRACE, WESTERN RED CEDAR

## SIDE