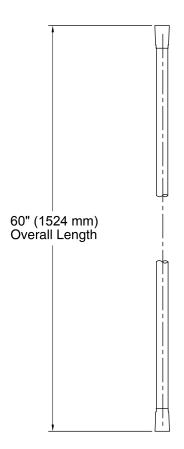

-inch hose length.
- Swivel base helps reach target areas.
- For use with a handshower (sold separately).

### Material

KOHLER finishes resist corrosion and tarnishing.



ADA CSA B651 OBC

## Codes/Standards

ASME A112.18.1/CSA B125.1 ADA ICC/ANSI A117.1 CSA B651 OBC

## **KOHLER® Faucet Lifetime Limited Warranty**

See website for detailed warranty information.

### **Available Colors/Finishes**

Color tiles intended for reference only.

| Color | Code | Description              |
|-------|------|--------------------------|
|       | CP   | Polished Chrome          |
|       | SN   | Vibrant® Polished Nickel |
|       | BN   | Vibrant® Brushed Nickel  |
|       | BV   | Vibrant® Brushed Bronze  |
|       | 2BZ  | Oil-Rubbed Bronze        |





# Awaken® 60" Smooth Shower Hose K-98359



### **Technical Information**

All product dimensions are nominal.

#### **Notes**

Install this product according to the installation guide.

ADA, OBC, CSA B651 compliant when installed to the specific requirements of these regulations.