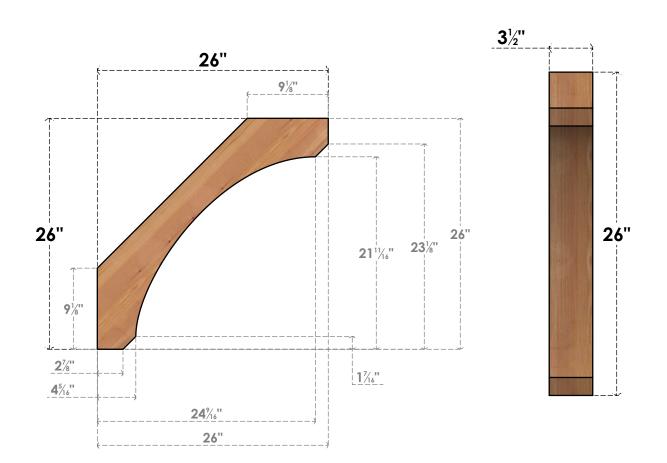

## BRC04X26X26LEC00SWR

3 1/2"W X 26"D X 26"H LEGACY SMOOTH BRACE, WESTERN RED CEDAR

SIDE

## **FRONT**

**EKENA MILLWORK** 2300 WEST MAIN ST. CLARKSVILLE, TX 75426 TOLL FREE: 866-607-0453 WWW.EKENAMILLWORK.COM