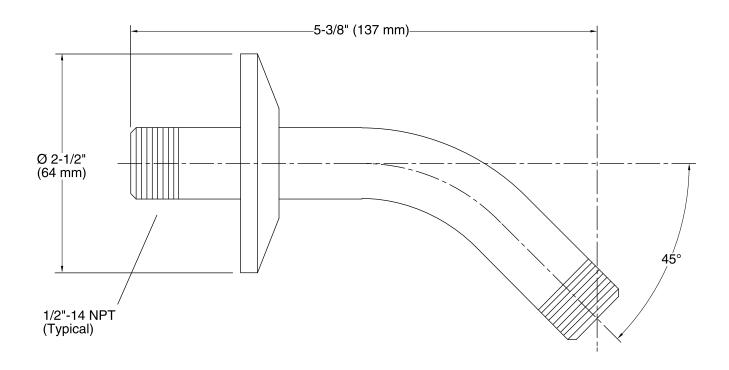

#### **Features**

- Arm features 5-3/8-inch reach.
- 1/2-inch NPT connection.

### **Technical Information**

All product dimensions are nominal.