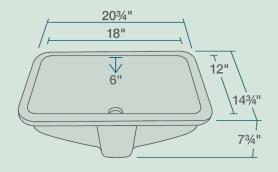

## 20 3/4" x 14 3/4" x 7 3/4" True Vitreous China Cardboard Cutout Template Included Installation Hardware Included Limited Lifetime Warranty