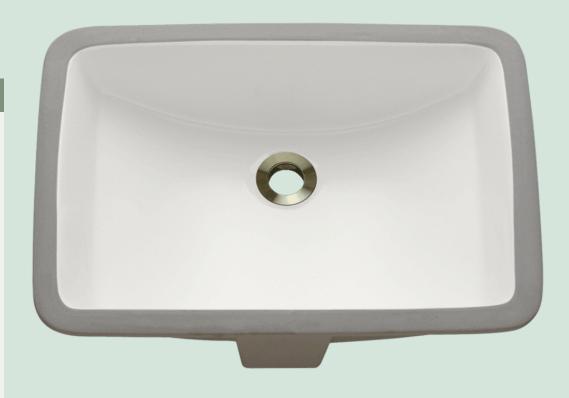

### **U1913-BISQUE Rectangular Sink**

### **Porcelain**

Our porcelain sinks are made of true vitreous china and are triple glazed to create the strongest sink you will find. All of our porcelain sinks are covered by a limited lifetime warranty. All undermount sinks come with a cardboard cutout template and mounting hardware.

## 20 3/4" x 14 3/4" x 7 3/4" True Vitreous China Cardboard Cutout Template Included Installation Hardware Included Limited Lifetime Warranty