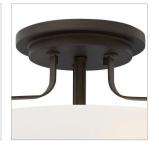

## MEDIUM SEMI-FLUSH MOUNT

Harper's sleek, retro design elevates the traditional flush mount with a unique opal glass bound by a prominent metal ring and decorative knobs available in four finishes.

| DETAILS   |                   |
|-----------|-------------------|
| FINISH:   | Oil Rubbed Bronze |
| MATERIAL: | Steel             |
| GLASS:    | Etched Opal       |

| MOUNTING |         |
|----------|---------|
| CANOPY:  | 7" Dia. |

| SHIPPING       |      |
|----------------|------|
| CARTON LENGTH: | 16   |
| CARTON WIDTH:  | 16   |
| CARTON HEIGHT: | 13.5 |
| CARTON WEIGHT: | 8    |