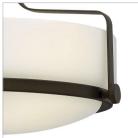

## MEDIUM SEMI-FLUSH MOUNT

Harper's sleek, retro design elevates the traditional flush mount with a unique opal glass bound by a prominent metal ring and decorative knobs available in four finishes.

| DETAILS   |                   |
|-----------|-------------------|
| FINISH:   | Oil Rubbed Bronze |
| MATERIAL: | Steel             |
| GLASS:    | Etched Opal       |

## PRODUCT DETAILS:

- Suitable for use in dry (indoor) locations as defined by NEC and CEC. Meets United States UL Underwriters Laboratories & CSA Canadian Standards Association Product Safety Standards
- Merging the best of traditional and modern elements, with a sophisticated and streamlined silhouette perfect for any space
- · Bold and robust dark bronze finish