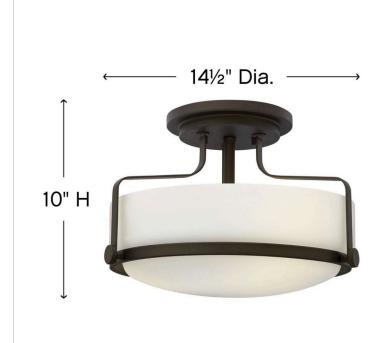

## MEDIUM SEMI-FLUSH MOUNT

Harper's sleek, retro design elevates the traditional flush mount with a unique opal glass bound by a prominent metal ring and decorative knobs available in four finishes.

| DETAILS   |                   |
|-----------|-------------------|
| FINISH:   | Oil Rubbed Bronze |
| MATERIAL: | Steel             |
| GLASS:    | Etched Opal       |

| DIMENSIONS |       |
|------------|-------|
| WIDTH:     | 14.5" |
| HEIGHT:    | 10"   |
| WEIGHT:    | 6lb   |

| LIGHT SOURCE  |             |
|---------------|-------------|
| LIGHT SOURCE: | Socket      |
| WATTAGE:      | 3-100w Med. |
| VOLTAGE:      | 120v        |