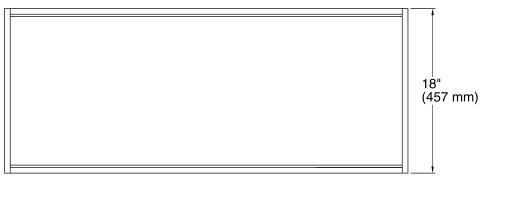

### **Features**

- For use with K-99508 Jacquard®, K-99521 Damask®, and K-99534 Poplin® vanities.
- Catalyzed conversion varnish provides a durable moisture-resistant finish.
- Full-extension 18-inch depth drawer with slow-close under-mount slides for smooth opening.
- Requires the K-99738 Appliance Tray.
- Can be paired with the K-99677 Adjustable Shelf or K-99678 Adjustable Shelf with Electrical Outlets.

#### Material

Solid wood and veneers.

# **Required Products/Accessories**

K-99738 Appliance Tray



## Codes/Standards

EPA TSCA Title VI CARB P2

## **KOHLER® One-Year Limited Warranty**

See website for detailed warranty information.

### Available Colors/Finishes

Color tiles intended for reference only.

**Color Code Description** 

1WR Oxford Maple











### **Technical Information**

All product dimensions are nominal.

### **Notes**

Install this product according to the installation guide.