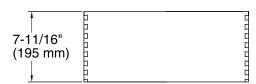

### **Features**

- For use with K-99508 Jacquard®, K-99521 Damask®, and K-99534 Poplin® vanities.
- Catalyzed conversion varnish provides a durable moisture-resistant finish.
- Full-extension 18-inch depth drawer with slow-close under-mount slides for smooth opening.
- Requires the K-99738 Appliance Tray.
- Can be paired with the K-99677 Adjustable Shelf or K-99678 Adjustable Shelf with Electrical Outlets.

#### Material

Solid wood and veneers.

# **Required Products/Accessories**

K-99738 Appliance Tray



## Codes/Standards

EPA TSCA Title VI CARB P2

## **KOHLER® One-Year Limited Warranty**

See website for detailed warranty information.

### Available Colors/Finishes

Color tiles intended for reference only.

**Color Code Description** 

1WR Oxford Maple











### **Technical Information**

All product dimensions are nominal.

### **Notes**

Install this product according to the installation guide.