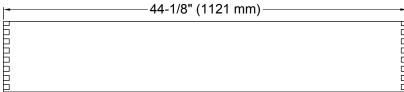

### **Features**

- For use with K-99508 Jacquard®, K-99521 Damask®, and K-99534 Poplin® vanities.
- Catalyzed conversion varnish provides a durable moisture-resistant finish.
- Full-extension 18-inch depth drawer with slow-close under-mount slides for smooth opening.
- Requires the K-99738 Appliance Tray.
- Can be paired with the K-99677 Adjustable Shelf or K-99678 Adjustable Shelf with Electrical Outlets.

#### Material

Solid wood and veneers.

# **Required Products/Accessories**

K-99738 Appliance Tray



## Codes/Standards

EPA TSCA Title VI CARB P2

## **KOHLER® One-Year Limited Warranty**

See website for detailed warranty information.

### Available Colors/Finishes

Color tiles intended for reference only.

**Color Code Description** 

1WR Oxford Maple











### **Technical Information**

All product dimensions are nominal.

### **Notes**

Install this product according to the installation guide.