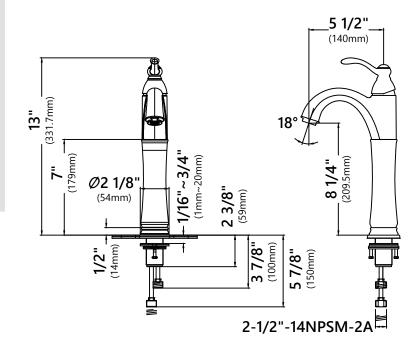

#### **Faucet Dimensions**

Overall Height: 13" Overall Width: 2 1/8" Spout Height: 8 1/4" Spout Reach: 5 1/2"