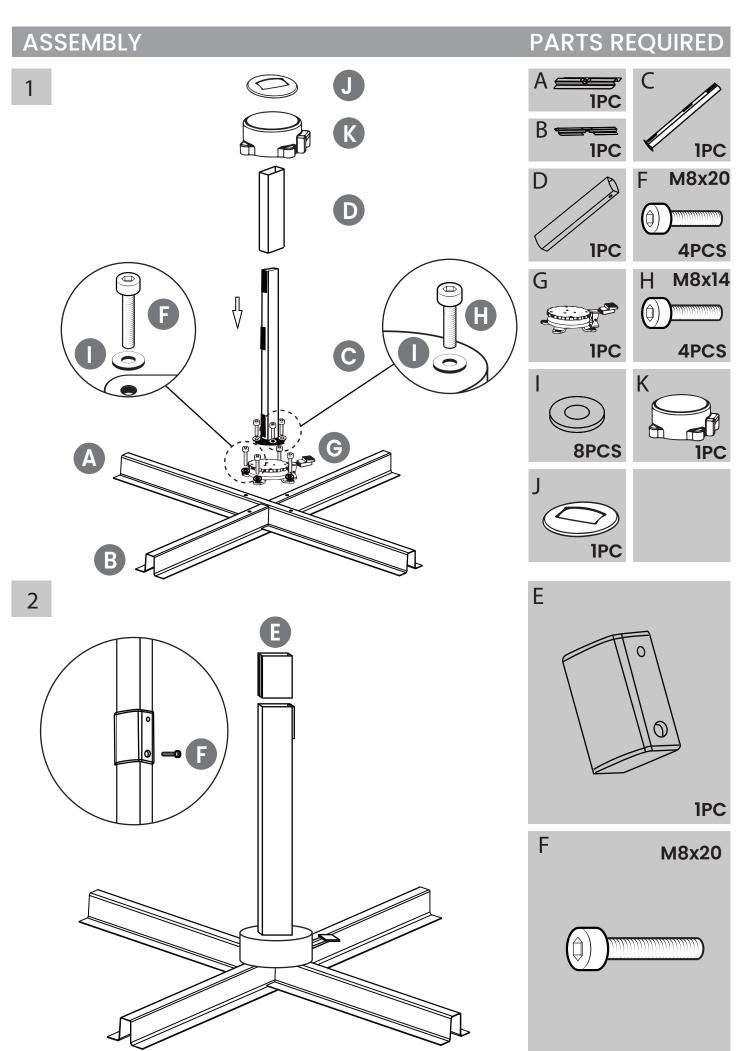

# INSTRUCTION MANUAL PATIO OFFSET UMBRELLA

## **BEFORE INSTALLATION**

- Please list all parts as below first to check if any part is missing and make assembly easier.
- Do be careful that some parts are heavy and sharp.
- Please follow the assembly steps to install the product, if you find spare parts left, don't be worried, the left spare parts are prepared for bad ones if occurred.
- Once you hand tighten all of your bolts into place, we are going to use our wrench to fully tighten into place.
- Please do not exceed the bearing limitations of the product.
- Reconfirm that all bolts, screws, and knobs are secure every 90 days. Please retain these instructions for future reference.

## **TOOLS REQUIRED**



#### PARTS





## OPRATION





4

## ASSEMBLY

## PARTS REQUIRED



### WARM TIPS

⚠ Warm Tips: If you have any problem with this product or our service, please don't hasty in writing negative review or feedback. Please welcome to contatct us right away, our service team will response within 24 hours , and we will try our best to help you. Thank you for giving us a chance to improve the product and our service.

#### **CARE & MAINTENANCE**

- Do not put hot items directly on furniture surface.
- Do not clean furniture with harsh cleansers or polish.
- To obtain the longest lifespan of your indoor prodcts, minimizing exposure to direct sunlight is recommended.
- Children should not climb or jump on the furniture.
- Do not write on furniture without a padded barrier to protect the surface.
- To obtain t