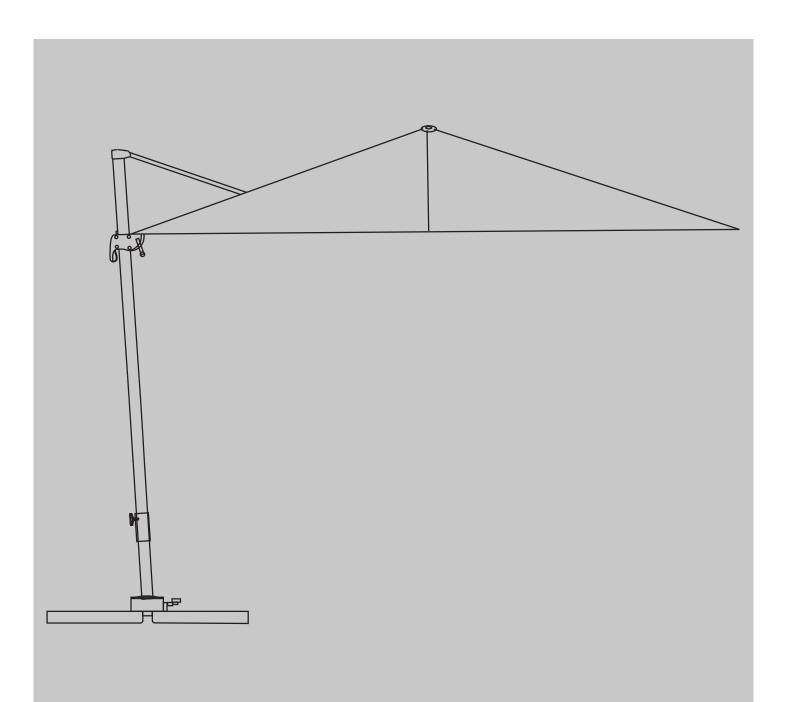

# INSTRUCTION MANUAL PATIO OFFSET UMBRELLA

## **BEFORE INSTALLATION**

- Please list all parts as below first to check if any part is missing and make assembly easier.
- Do be careful that some parts are heavy and sharp.
- Please follow the assembly steps to install the product, if you find spare parts left, don't be worried, the left spare parts are prepared for bad ones if occurred.
- Once you hand tighten all of your bolts into place, we are going to use our wrench to fully tighten into place.
- Please do not exceed the bearing limitations of the product.
- Reconfirm that all bolts, screws, and knobs are secure every 90 days. Please retain these instructions for future reference.

## **TOOLS REQUIRED**



#### PARTS





## OPRATION





4

## ASSEMBLY

## PARTS REQUIRED



### WARM