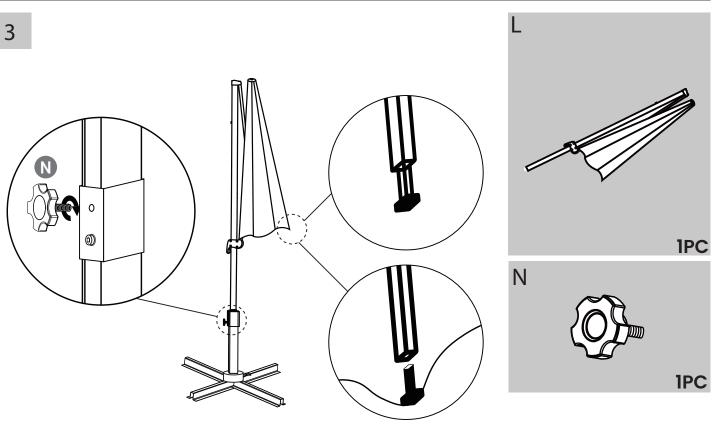

# INSTRUCTION MANUAL PATIO OFFSET UMBRELLA

## **BEFORE INSTALLATION**

- Please list all parts as below first to check if any part is missing and make assembly easier.
- Do be careful that some parts are heavy and sharp.
- Please follow the assembly steps to install the product, if you find spare parts left, don't be worried, the left spare parts are prepared for bad ones if occurred.
- Once you hand tighten all of your bolts into place, we are going to use our wrench to fully tighten into place.
- Please do not exceed the bearing limitations of the product.
- Reconfirm that all bolts, screws, and knobs are secure every 90 days. Please retain these instructions for future reference.

## **TOOLS REQUIRED**



#### PARTS





## OPRATION





4

## ASSEMBLY

## PARTS REQUIRED



### WARM TIPS

⚠ Warm Tips: If you have any problem with this product or our service, please don't hasty in writing negative review or feedback. Please welcome to contatct us right away, our service team will response within 24 hours , and we will try our best to help you. Thank you for giving us a chance to improve the product and our service.

#### **CARE & MAINTENANCE**

- Do not put hot items directly on furniture surface.
- Do not clean furniture with harsh cleansers or polish.
- To obtain the longest lifespan of your indoor prodcts, minimizing exposure to direct sunlight is recommended.
- Children should not climb or jump on the furniture.
- Do not write on furniture without a padded barrier to protect the surface.
- To obtain the longest life