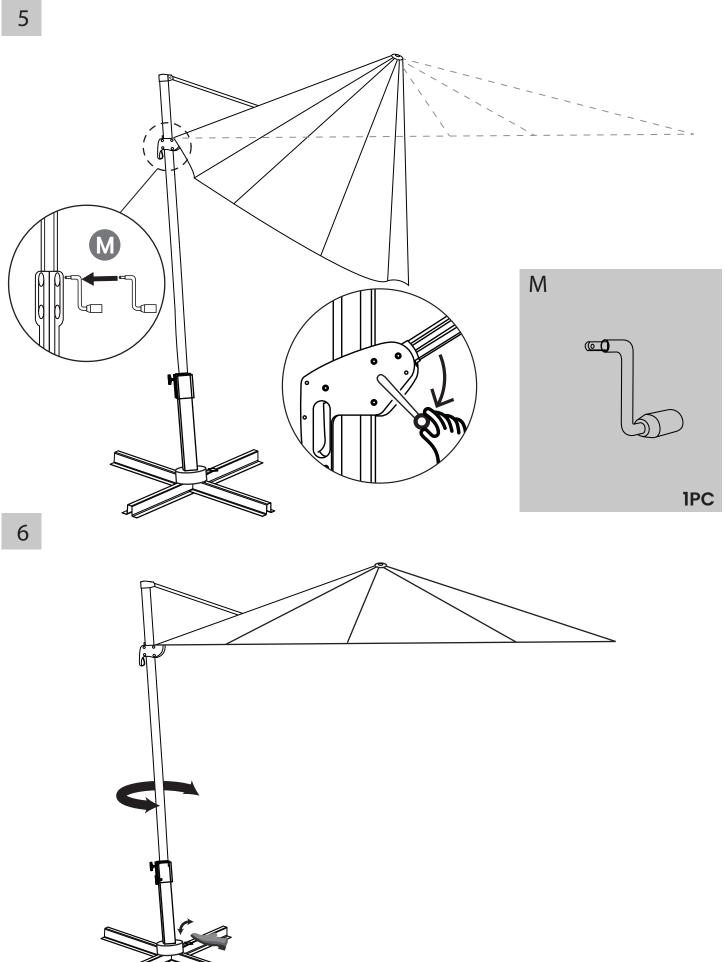

# INSTRUCTION MANUAL PATIO OFFSET UMBRELLA

## **BEFORE INSTALLATION**

- Please list all parts as below first to check if any part is missing and make assembly easier.
- Do be careful that some parts are heavy and sharp.
- Please follow the assembly steps to install the product, if you find spare parts left, don't be worried, the left spare parts are prepared for bad ones if occurred.
- Once you hand tighten all of your bolts into place, we are going to use our wrench to fully tighten into place.
- Please do not exceed the bearing limitations of the product.
- Reconfirm that all bolts, screws, and knobs are secure every 90 days. Please retain these instructions for future reference.

## **TOOLS REQUIRED**



#### PARTS





## OPRATION





4

## ASSEMBLY

## PARTS REQUIRED



### WARM TIPS

⚠ Warm Tips: If you have any problem with this product or our service, please don't hasty in writing negative review or feedback. Please welcome to contatct us right away, our service team will response within 24 hours , and we will try our best to help you. Thank you for giving us a chance to improve the product and our service.

#### **CARE & MAINTENANCE**

- Do not put hot items directly on furniture surface.
- Do not clean furniture with harsh cleansers or polish.
- To obtain the longest lifespan of your indoor prodcts, minimizing exposure to direct sunlight is recommended.
- Children should not climb or jump on the furniture.
- Do not write on furniture without a padded barrier to protect the surface.
- To obtain the longest lifespan of your indoor products, avoid ext