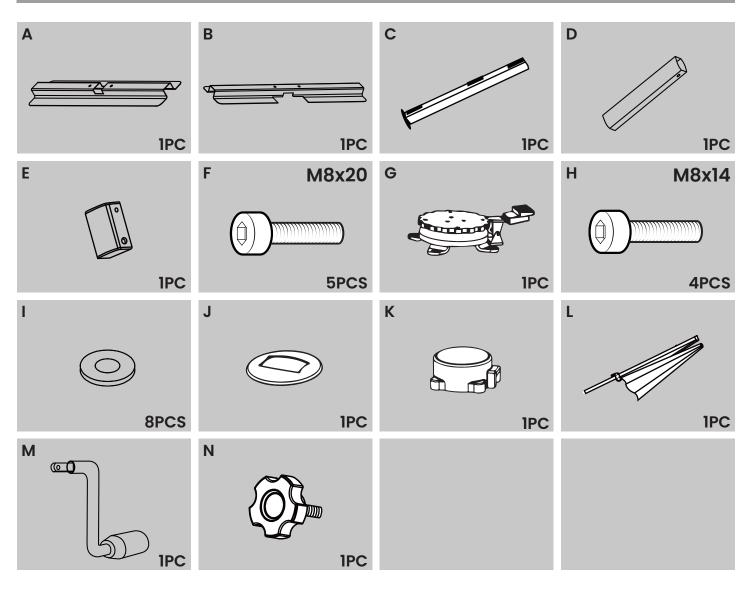

# INSTRUCTION MANUAL PATIO OFFSET UMBRELLA

## **BEFORE INSTALLATION**

- Please list all parts as below first to check if any part is missing and make assembly easier.
- Do be careful that some parts are heavy and sharp.
- Please follow the assembly steps to install the product, if you find spare parts left, don't be worried, the left spare parts are prepared for bad ones if occurred.
- Once you hand tighten all of your bolts into place, we are going to use our wrench to fully tighten into place.
- Please do not exceed the bearing limitations of the product.
- Reconfirm that all bolts, screws, and knobs are secure every 90 days. Please retain these instructions for future reference.

## **TOOLS REQUIRED**



#### PARTS





## OPRATION





4

## ASSEMBLY

## PARTS REQUIRED



### WARM TIPS

⚠ Warm Tips: If you have any problem with this product or our service, please don't hasty in writing negative review or feedback. Please welcome to contatct us right away, our service team will response within 24 hours , and we will try our best to help you. Thank you for giving us a chance to improve the product and our service.

#### **CARE & MAINTENANCE**

- Do not put hot items directly on furniture surface.
- Do not clean furniture with harsh cleansers or polish.
- To obtain the longest lifespan of your indoor prodcts, minimizing exposure to direct sunlight is recommended.
- Children should not climb or jump on the furniture.
- Do not write on furniture without a padded barrier to protect the surface.
- To obtain