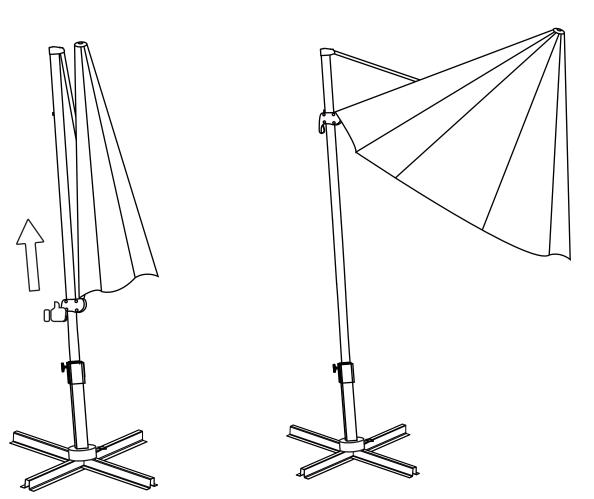

# INSTRUCTION MANUAL PATIO OFFSET UMBRELLA

## **BEFORE INSTALLATION**

- Please list all parts as below first to check if any part is missing and make assembly easier.
- Do be careful that some parts are heavy and sharp.
- Please follow the assembly steps to install the product, if you find spare parts left, don't be worried, the left spare parts are prepared for bad ones if occurred.
- Once you hand tighten all of your bolts into place, we are going to use our wrench to fully tighten into place.
- Please do not exceed the bearing limitations of the product.
- Reconfirm that all bolts, screws, and knobs are secure every 90 days. Please retain these instructions for future reference.

## **TOOLS REQUIRED**



#### PARTS





## OPRATION





4

## ASSEMBLY

## PARTS REQUIRED



### WARM TIPS

⚠ Warm Tips: If you have any problem with this product or our service, please don't hasty in writing negative review or feedback. Please welcome to contatct us right away, our service team will response within 24 hours , and we will try our best to help you. Thank you for giving us a chance to improve the product and our service.

#### **CARE & MAINTENANCE**

- Do not put hot items directly on furniture surface.
- Do not clean furniture with harsh cleansers or polish.
- To obtain the longest lifespan of your indoor prodcts, minimizing exposure to direct sunlight is recommended.
- Children should not climb or jump on the furniture.
- Do not write on furniture without a padded barrier to protect the surface.
- To obtain the longest lifesp