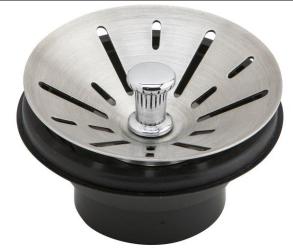

## Elkay 3-1/2" Disposal Stopper / Strainer for use with Perfect Drain or InSinkErator® Disposal Satin Finish

Model(s) LKDS35

## PRODUCT SPECIFICATIONS

Elkay 3-1/2" Disposal Stopper / Strainer for use with Perfect Drain or InSinkErator® Disposal Satin Finish. Overall dimensions are 3-1/4" x 3-1/4" x 2-1/8". Made of Stainless Steel.

| Material:        | Stainless Steel          |
|------------------|--------------------------|
| Finish:          | Polished Stainless Steel |
| Dimensions:      | 3-1/4" x 3-1/4" x 2-1/8" |
| Shipping Weight: | .5 lbs.                  |