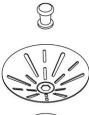

QTY: \_\_\_\_\_

CONTACT:

 Type 304 stainless steel conical strainer basket with metal stem, rubber gasket, and plastic base.