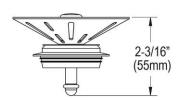

## PRODUCT SPECIFICATIONS

Elkay 3-1/2" Disposal Stopper / Strainer for use with Perfect Drain or InSinkErator® Disposal Satin Finish. Overall dimensions are 3-1/4" x 3-1/4" x 2-1/8". Made of Stainless Steel.

| Material:        | Stainless Steel          |
|------------------|--------------------------|
| Finish:          | Polished Stainless Steel |
| Dimensions:      | 3-1/4" x 3-1/4" x 2-1/8" |
| Shipping Weight: | .5 lbs.                  |

QTY: \_\_\_\_\_

CONTACT:

 Type 304 stainless steel conical strainer basket with metal stem, rubber gasket, and plastic base.