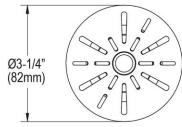

## PRODUCT SPECIFICATIONS

Elkay 3-1/2" Disposal Stopper / Strainer for use with Perfect Drain or InSinkErator® Disposal Satin Finish. Overall dimensions are 3-1/4" x 3-1/4" x 2-1/8". Made of Stainless Steel.

| Material:        | Stainless Steel          |
|------------------|--------------------------|
| Finish:          | Polished Stainless Steel |
| Dimensions:      | 3-1/4" x 3-1/4" x 2-1/8" |
| Shipping Weight: | .5 lbs.                  |