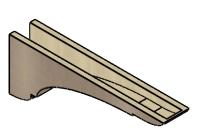

## ITEM NUMBER: CORU05X30X10OLYRCPR

5"W X 30"D X 10"H SERIES 3 THIN OLYMPIC ROUGH CEDAR TIMBERTHANE FAUX WOOD CORBEL, PRIMED

## **SIDE PROFILE**

**FRONT PROFILE** 

**ISOMETRIC** 

**EKENA MILLWORK** 2300 WEST MAIN ST. CLARKSVILLE, TX 75426 TOLL FREE: 866-607-0453 WWW.EKENAMILLWORK.COM

GENERATED DATE: 01/28/2023

- 1. INSTALLATION TO BE COMPLETED IN ACCORDANCE WITH MANUFACTURER'S SPECIFICATIONS.