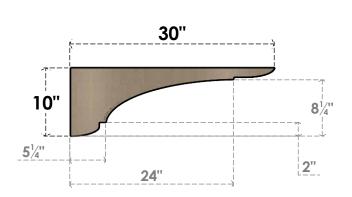

## ITEM NUMBER: CORU05X30X10OLYRCPR

5"W X 30"D X 10"H SERIES 3 THIN OLYMPIC ROUGH CEDAR TIMBERTHANE FAUX WOOD CORBEL, PRIMED

## **SIDE PROFILE**

**FRONT PROFILE** 

**ISOMETRIC** 

**EKENA MILLWORK** 2300 WEST MAIN ST. CLARKSVILLE, TX 75426 TOLL FREE: 866-607-0453 WWW.EKENAMILLWORK.COM

GENERATED DATE: 01/28/2023

- 1. INSTALLATION TO BE COMPLETED IN ACCORDANCE WITH MANUFACTURER'S SPECIFICATIONS.