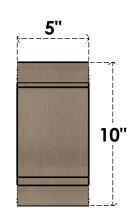

## ITEM NUMBER: CORU05X30X10OLYRCPR

5"W X 30"D X 10"H SERIES 3 THIN OLYMPIC ROUGH CEDAR TIMBERTHANE FAUX WOOD CORBEL, PRIMED

## **SIDE PROFILE**

**FRONT PROFILE** 

**ISOMETRIC** 

**EKENA MILLWORK** 2300 WEST MAIN ST. CLARKSVILLE, TX 75426 TOLL FREE: 866-607-0453 WWW.EKENAMILLWORK.COM

GENERATED DATE: 01/28/2023

- 1. INSTALLATION TO BE COMPLETED IN ACCORDANCE WITH MANUFACTURER'S SPECIFICATIONS.