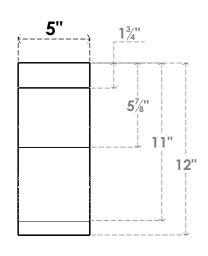

## ITEM NUMBER: BRCURO050X08000X12000BKRRCPR

5"W X 8"D X 12"H BAKER ROUGH CEDAR WOODGRAIN OPEN TIMBERTHANE BRACE, PRIMED TAN

SIDE PROFILE

**FRONT PROFILE** 

**ISOMETRIC** 

**EKENA MILLWORK** 2300 WEST MAIN ST. CLARKSVILLE, TX 75426 TOLL FREE: 866-607-0453 WWW.EKENAMILLWORK.COM