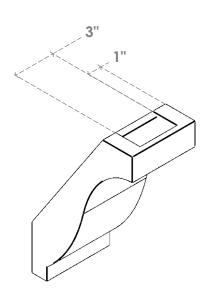

## ITEM NUMBER: BRCURO050X08000X12000BKRRCPR

5"W X 8"D X 12"H BAKER ROUGH CEDAR WOODGRAIN OPEN TIMBERTHANE BRACE, PRIMED TAN

SIDE PROFILE

**FRONT PROFILE** 

**ISOMETRIC** 

**EKENA MILLWORK** 2300 WEST MAIN ST. CLARKSVILLE, TX 75426 TOLL FREE: 866-607-0453 WWW.EKENAMILLWORK.COM