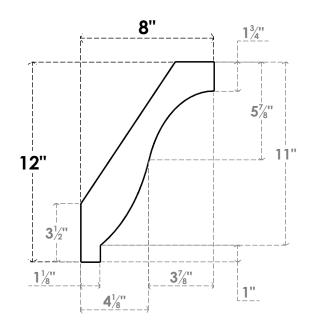

## ITEM NUMBER: BRCURO050X08000X12000BKRRCPR

5"W X 8"D X 12"H BAKER ROUGH CEDAR WOODGRAIN OPEN TIMBERTHANE BRACE, PRIMED TAN

SIDE PROFILE

**FRONT PROFILE** 

**ISOMETRIC** 

**EKENA MILLWORK** 2300 WEST MAIN ST. CLARKSVILLE, TX 75426 TOLL FREE: 866-607-0453 WWW.EKENAMILLWORK.COM