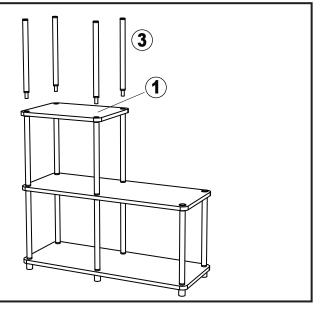

# Step 3

- 1.Place Small Shelf 1 over Metal Poles 3.
- 2.Gently screw Metal Poles (3) into unit.