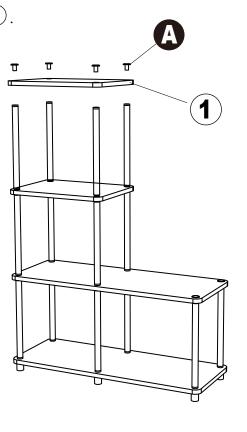

## Step 4

1.Place Small Shelf 1 onto Existing Poles 3.
2.Attach End Caps A to unit by turning in a clockwise direction.