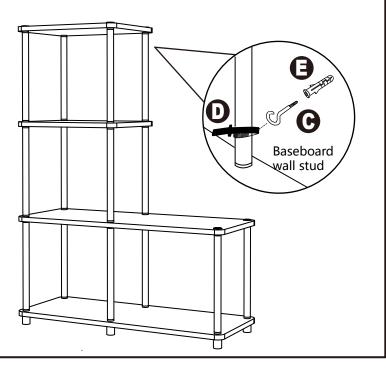

# Step 5

- 1.Drill holes slightly smaller than anchors into drywall and gently tap anchors into holes.
- 2.Insert eyelet screws ( into anchors and fasten unit to wall using cable ties ( ).