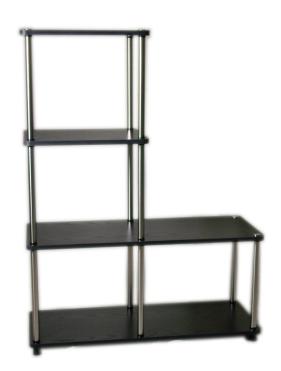

# CONVENIENCE

# 4 TIER "L" MULTISHELF

151077W

151077B





#### **ASSEMBLY INSTRUCTIONS**

We have designed our furniture with you, the customer in mind. Our clear, easy to follow, step by step instructions will guide you through the project from start to finish. Feel confident that this will be a fun and rewarding project. The final product will be a quality piece of furniture that will go together smoothly and give years of enjoyment.



Please do not return to the store

Broken or missing parts?

Need help with assembly?

If you have any questions just call 1-800-468-6447 or email us at parts@convenience-concepts.com

## **Hardware List**



#### **Panel List**



#### Step 1

- 1.Place Large Shelf **(2)** over PlasticFeet **(B)** .
- 2.Gently screw Metal Poles 3 into Feet 3 using care not to over tightten.



## Step 2

- 1. Place Large Shel