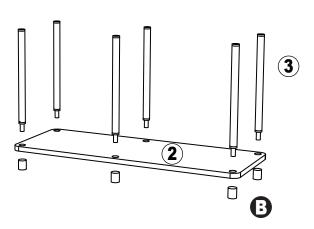

#### Step 1

- 1.Place Large Shelf **(2)** over PlasticFeet **(B)** .
- 2.Gently screw Metal Poles 3 into Feet 3 using care not to over tightten.