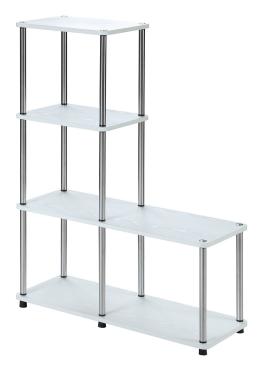

# CONVENIENCE

# 4 TIER "L" MULTISHELF

151077W

151077B





#### **ASSEMBLY INSTRUCTIONS**

We have designed our furniture with you, the customer in mind. Our clear, easy to follow, step by step instructions will guide you through the project from start to finish. Feel confident that this will be a fun and rewarding project. The final product will be a quality piece of furniture that will go together smoothly and give years of enjoyment.



Please do not return to the store

Broken or missing parts?

Need help with assembly?

If you have any questions just call 1-800-468-6447 or email us at parts@convenience-concepts.com

## **Hardware List**



#### **Panel List**



#### Step 1

- 1.Place Large Shelf **(2)** over PlasticFeet **(B)** .
- 2.Gently screw Metal Poles 3 into Feet 3 using care not to over tightten.



## Step 2

- 1. Place Large Sh