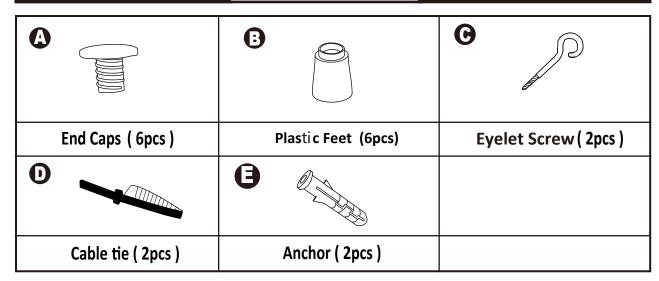

# CONVENIENCE

# 4 TIER "L" MULTISHELF

151077W

151077B





#### **ASSEMBLY INSTRUCTIONS**

We have designed our furniture with you, the customer in mind. Our clear, easy to follow, step by step instructions will guide you through the project from start to finish. Feel confident that this will be a fun and rewarding project. The final product will be a quality piece of furniture that will go together smoothly and give years of enjoyment.



Please do not return to the store

Broken or missing parts?

Need help with assembly?

If you have any questions just call 1-800-468-6447 or email us at parts@convenience-concepts.com

## **Hardware List**



#### **Panel List**



#### Step 1

- 1.Place Large Shelf **(2)** over PlasticFeet **(B)** .
- 2.Gently screw Metal Poles 3 into Feet 3 using care not to over tightten.



## Step 2

- 1. Place Large Shelf **2** over Metal Poles **3**.
- 2.Gently screw Metal Poles (3) into unit.
- 3.Attach End Caps A to Large Shelf by turning in a clockwise direction.



# Step 3

- 1.Place Small Shelf 1 over Metal Poles 3.
- 2.Gently screw Metal Poles (3) into unit.



## Step 4

1.Place Small Shelf 1 onto Existing Poles 3.
2.Attach End Caps A to unit by turning in a clockwise direction.



# Step 5

- 1.Drill holes slightly smaller than anchors into drywall and gently tap anchors into holes.
- 2.Insert eyelet screws ( into anchors and fasten unit to wall using cable ties ( ).