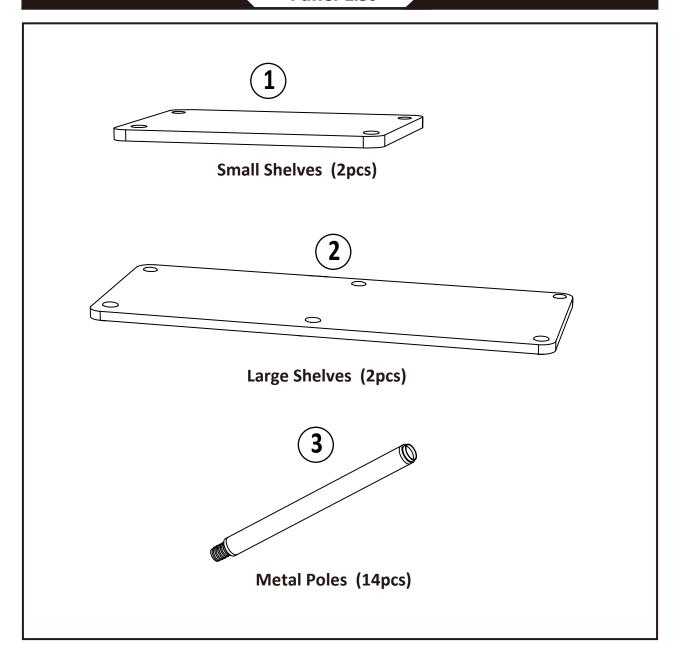

# CONVENIENCE

# 4 TIER "L" MULTISHELF

151077W

151077B





#### **ASSEMBLY INSTRUCTIONS**

We have designed our furniture with you, the customer in mind. Our clear, easy to follow, step by step instructions will guide you through the project from start to finish. Feel confident that this will be a fun and rewarding project. The final product will be a quality piece of furniture that will go together smoothly and give years of enjoyment.



Please do not return to the store

Broken or missing parts?

Need help with assembly?

If you have any questions just call 1-800-468-6447 or email us at parts@convenience-concepts.com

## **Hardware List**



#### **Panel List**



#### Step 1

- 1.Place Large Shelf **(2)** over PlasticFeet **(B)** .
- 2.Gently screw Metal Poles 3 into Feet 3 using care not to over tightten.



## Step 2

- 1. Place Large Shelf **2** over Metal Poles **3**.
- 2.Gently screw Metal Poles (3) into unit.
- 3.Attach End Caps A to Large Shelf by turning in a clockwise direction.



# Step 3

- 1.Place Small Shelf 1 over Metal Poles 3.
- 2.Gently screw Metal Poles (3) into unit.



## Step 4

1.Place Small Shelf 1 onto Existing Poles 3.
2.Attach End Caps A to unit by turning in a clockwise direction.



# Step 5

- 1.Drill holes slightly smaller than anchors into drywall and gently tap anchors into holes.
- 2.Insert eyelet screws ( into anchors and fasten unit to wall using cable ties ( ).