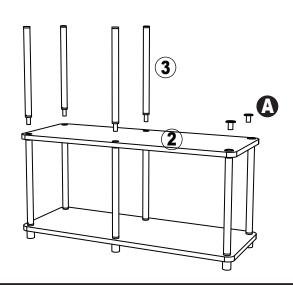

## Step 2

- 1. Place Large Shelf **2** over Metal Poles **3**.
- 2.Gently screw Metal Poles (3) into unit.
- 3.Attach End Caps A to Large Shelf by turning in a clockwise direction.