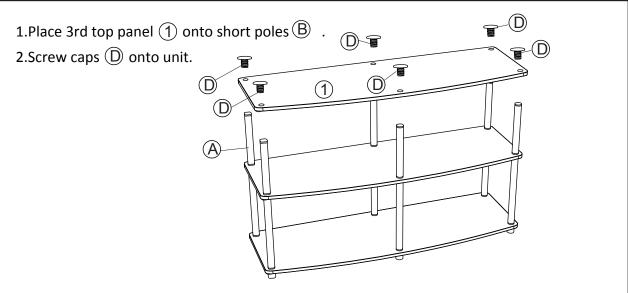

#### Step 2

- 1.Put 2nd panel 1 on top of long poles B .
- 2.Gently screw short poles (A) into unit.

### Step 3