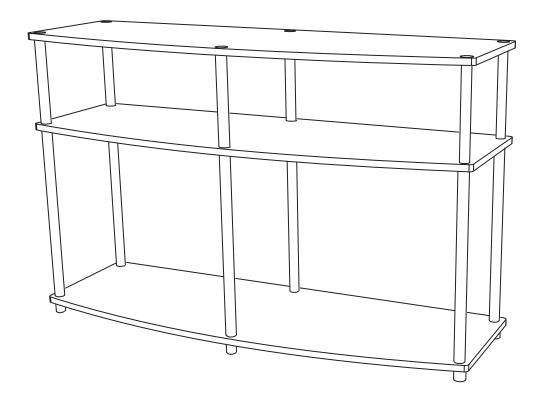

# CONVENIENCE

## NO TOOLS CONSOLE TABLE

131089



#### **ASSEMBLY INSTRUCTIONS**

We have designed our furniture with you, the customer in mind. Our clear, easy to follow, step by step instructions will guide you through the project from start to finish. Feel confident that this will be a fun and rewarding project. The final product will be a quality piece of furniture that will go together smoothly and give years of enjoyment.



Please do not return to the store

Broken or missing parts?

Need help with assembly?

If you have any questions just call 1-800-468-6447 or email us at parts@convenience-concepts.com

#### **Hardware List**



#### **Exploded Views**



#### Step 1

- 1.Put 1st panel 1 on top of plastic feet C.
- 2.Gently screw long poles B into plastic feet C using care not to overtighten.



#### Step 2

- 1.Put 2nd panel 1