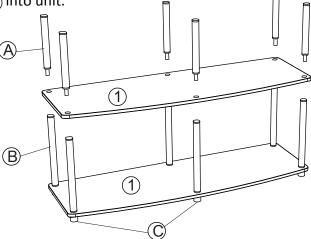

#### Step 1

- 1.Put 1st panel 1 on top of plastic feet C.
- 2.Gently screw long poles B into plastic feet C using care not to overtighten.

#### Step 2

- 1.Put 2nd panel 1 on top of long poles B .
- 2.Gently screw short poles (A) into unit.