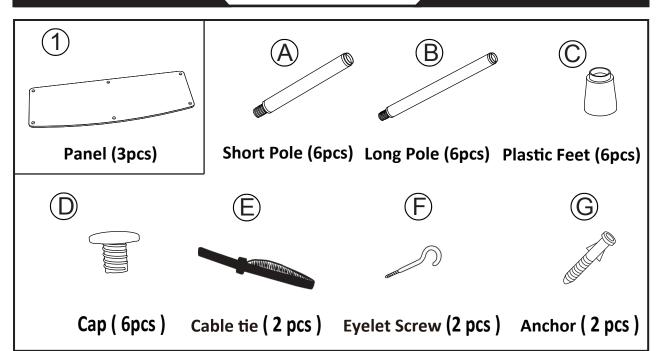

# CONVENIENCE

## NO TOOLS CONSOLE TABLE

131089



#### **ASSEMBLY INSTRUCTIONS**

We have designed our furniture with you, the customer in mind. Our clear, easy to follow, step by step instructions will guide you through the project from start to finish. Feel confident that this will be a fun and rewarding project. The final product will be a quality piece of furniture that will go together smoothly and give years of enjoyment.



Please do not return to the store

Broken or missing parts?

Need help with assembly?

If you have any questions just call 1-800-468-6447 or email us at parts@convenience-concepts.com

#### **Hardware List**



#### **Exploded Views**



#### Step 1

- 1.Put 1st panel 1 on top of plastic feet C.
- 2.Gently screw long poles B into plastic feet C using care not to overtighten.



#### Step 2

- 1.Put 2nd panel 1 on top of long poles B .
- 2.Gently screw short poles (A) into unit.



### Step 3



#### Step 1

- 1.Drill holes slightly smaller than anchors (G) into drywall and gently tap anchors into holes.
- 2.Insert eyelet screws (F) into anchors and fasten unit to wall using cable ties (E).