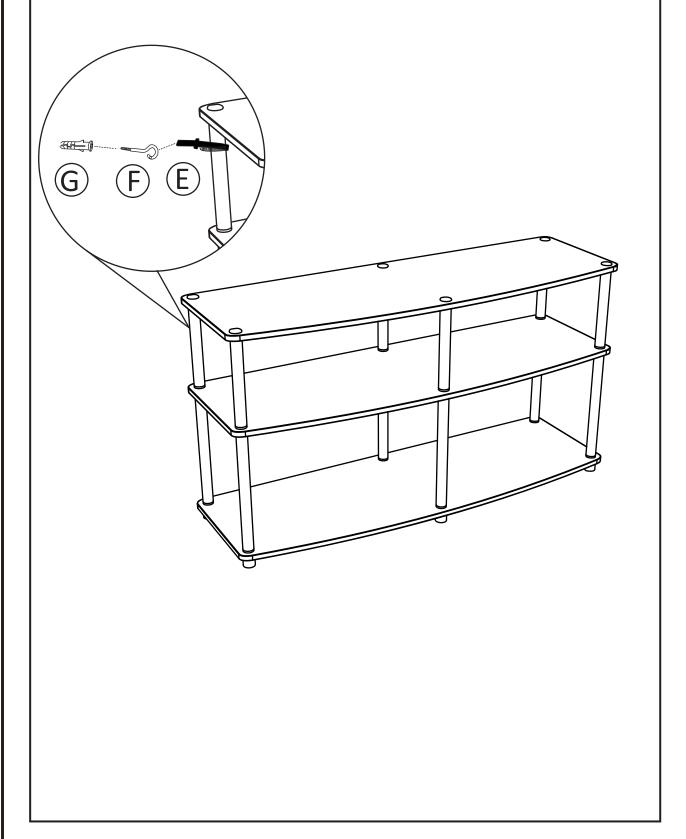

#### Step 1

- 1.Drill holes slightly smaller than anchors (G) into drywall and gently tap anchors into holes.
- 2.Insert eyelet screws (F) into anchors and fasten unit to wall using cable ties (E).