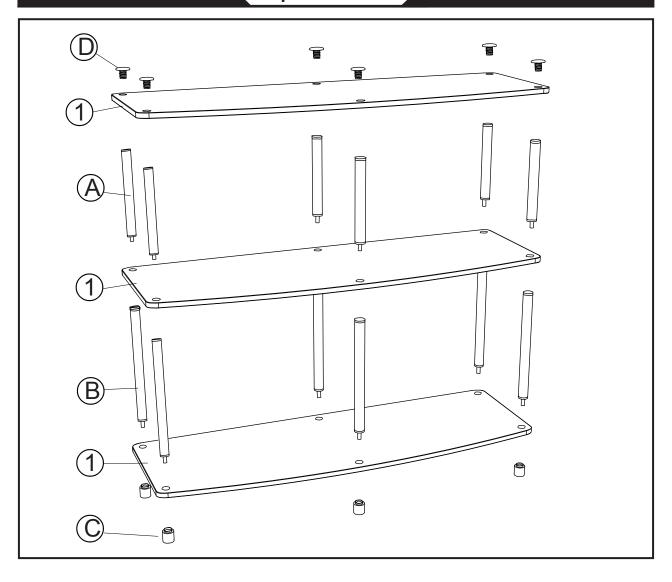

#### **Exploded Views**

#### Step 1

- 1.Put 1st panel 1 on top of plastic feet C.
- 2.Gently screw long poles B into plastic feet C using care not to overtighten.

#### Step 2

- 1.Put 2nd panel 1 on top of long poles B .
- 2.Gently screw short poles (A) into unit.