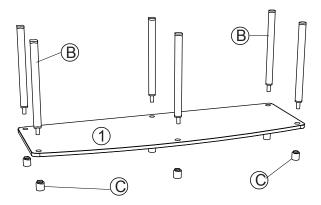

#### Step 1

- 1.Put 1st panel 1 on top of plastic feet C.
- 2.Gently screw long poles B into plastic feet C using care not to overtighten.