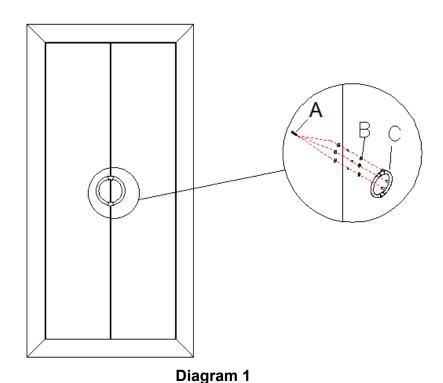

## Assembly Steps:

Attach the pull (C) with plastic pad (B) on the display cabinet door by turning with screw (A) in a clockwise direction (See Diagram 1).

Cleaning Instruction: Clean finished parts with a damp cloth using a mild dishwashing liquid and water solution. Polish the finish with soft cloth and an industry recognized furniture polish.