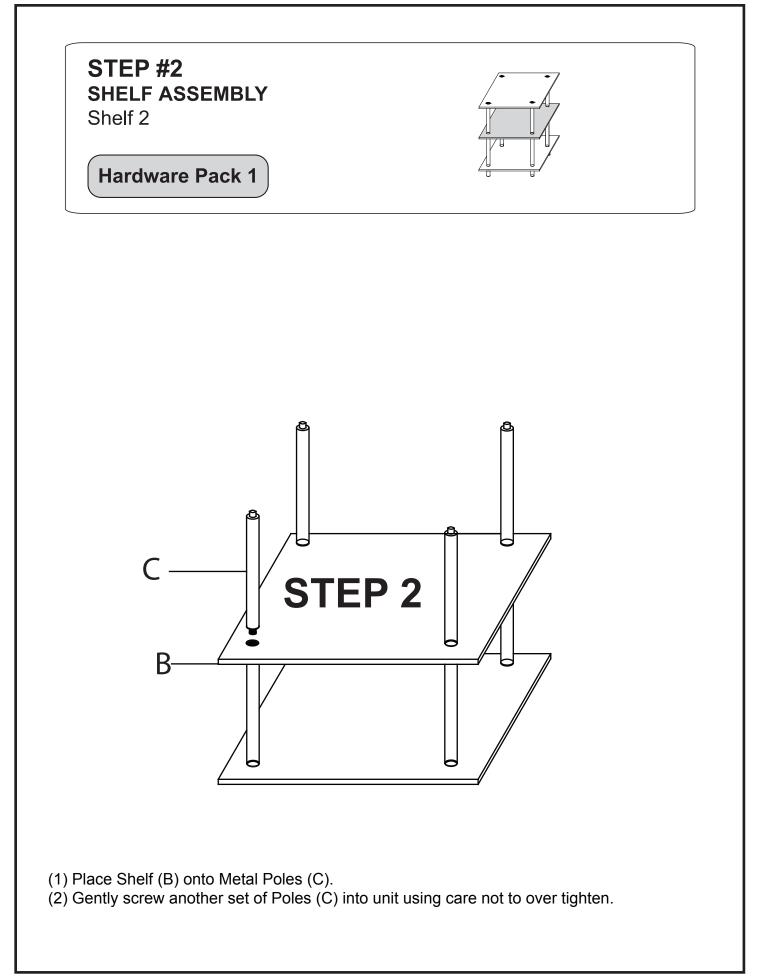

# **Item Identification**

For ease of identification all parts are labeled to correspond to the Step number in which the part is used.

Gently screw metal poles (C) using care not to over tighen.