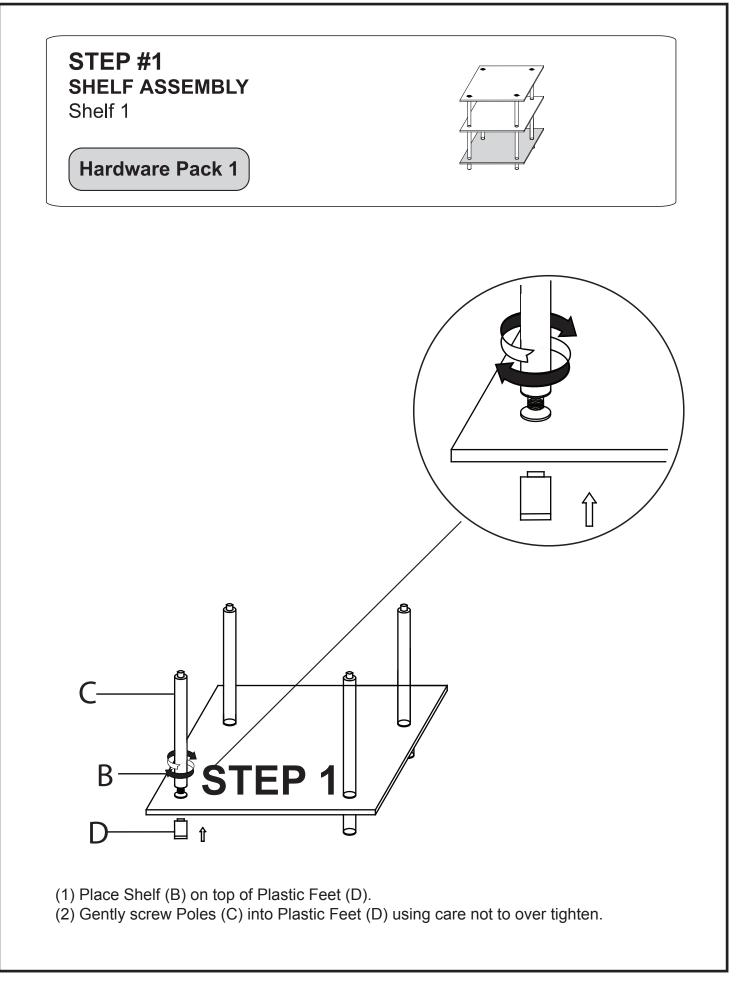

# **Item Identification**

For ease of identification all parts are labeled to correspond to the Step number in which the part is used.

Gently screw metal poles (C) using care not to over tighen.