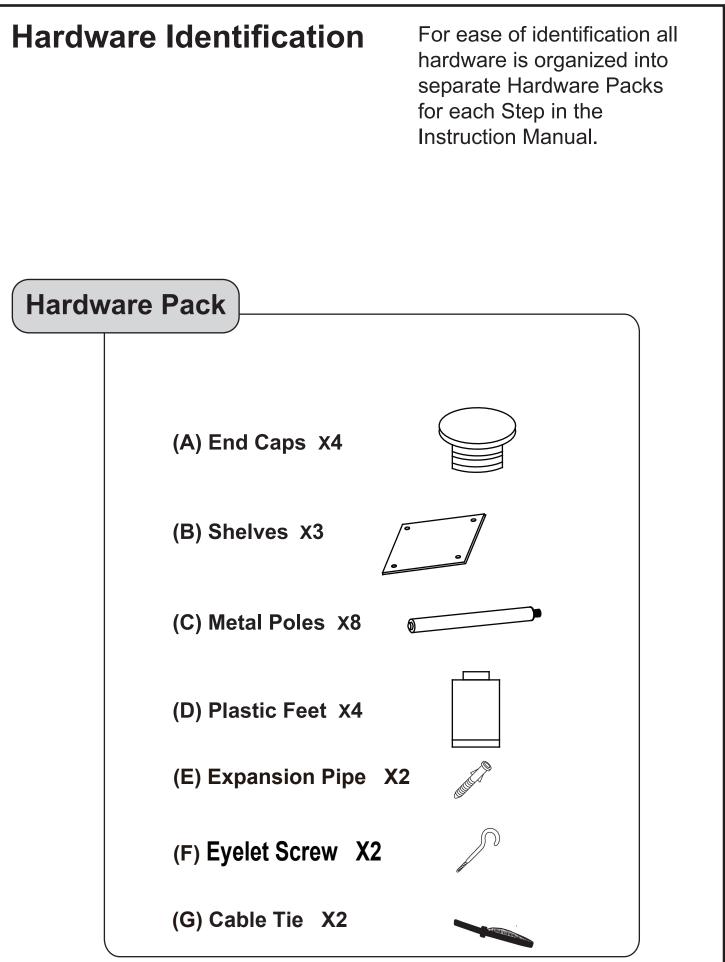

# **Item Identification**

For ease of identification all parts are labeled to correspond to the Step number in which the part is used.

Gently screw metal poles (C) using care not to over tighen.