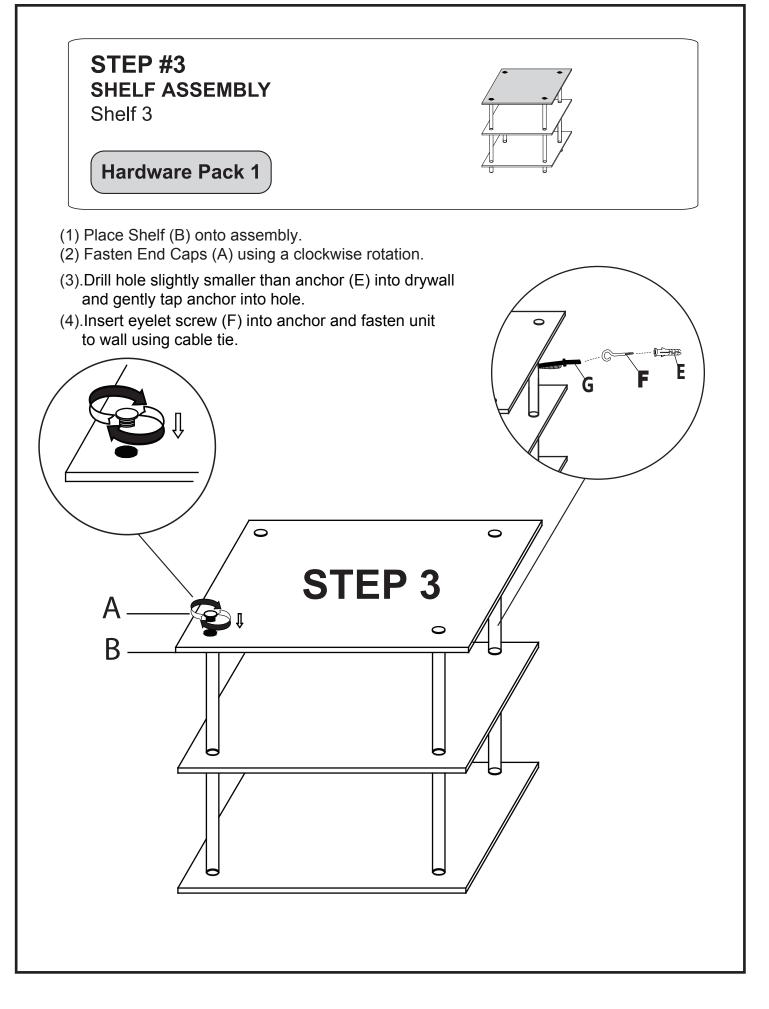

# **Item Identification**

For ease of identification all parts are labeled to correspond to the Step number in which the part is used.

Gently screw metal poles (C) using care not to over tighen.