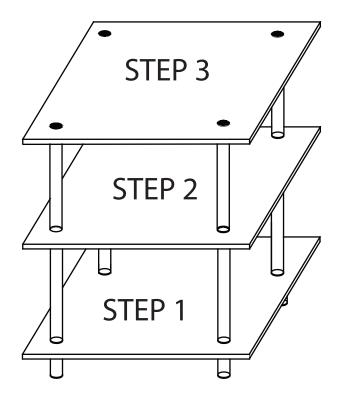

# **Item Identification**

For ease of identification all parts are labeled to correspond to the Step number in which the part is used.

Gently screw metal poles (C) using care not to over tighen.