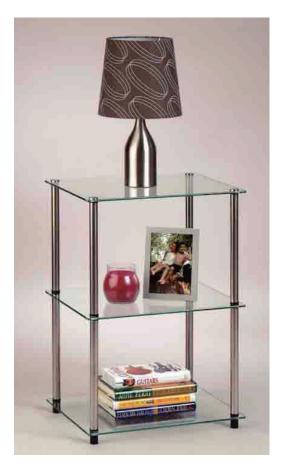

## 3 TIER GLASS END TABLE Style # 157003



### **Assembly Instructions**

We have designed our furniture with you, the customer in mind. Our clear, easy to follow, step by step instructions will guide you through the project from start to finish. Feel confident that this will be a fun and rewarding project. The final product will be a quality piece of furniture that will go together smoothly and give years of enjoyment.

### No tools required.



Please do not return to the store Broken or Missing Parts? Need help with Assembly? If you have any questions just call 1-800-468-6447 or email us at parts@convenience-concepts.com



Use ONLY as directed. Product warranty is voided by altering product.



# **Item Identification**

For ease of identification all parts are labeled to correspond to the Step number in which the part is use