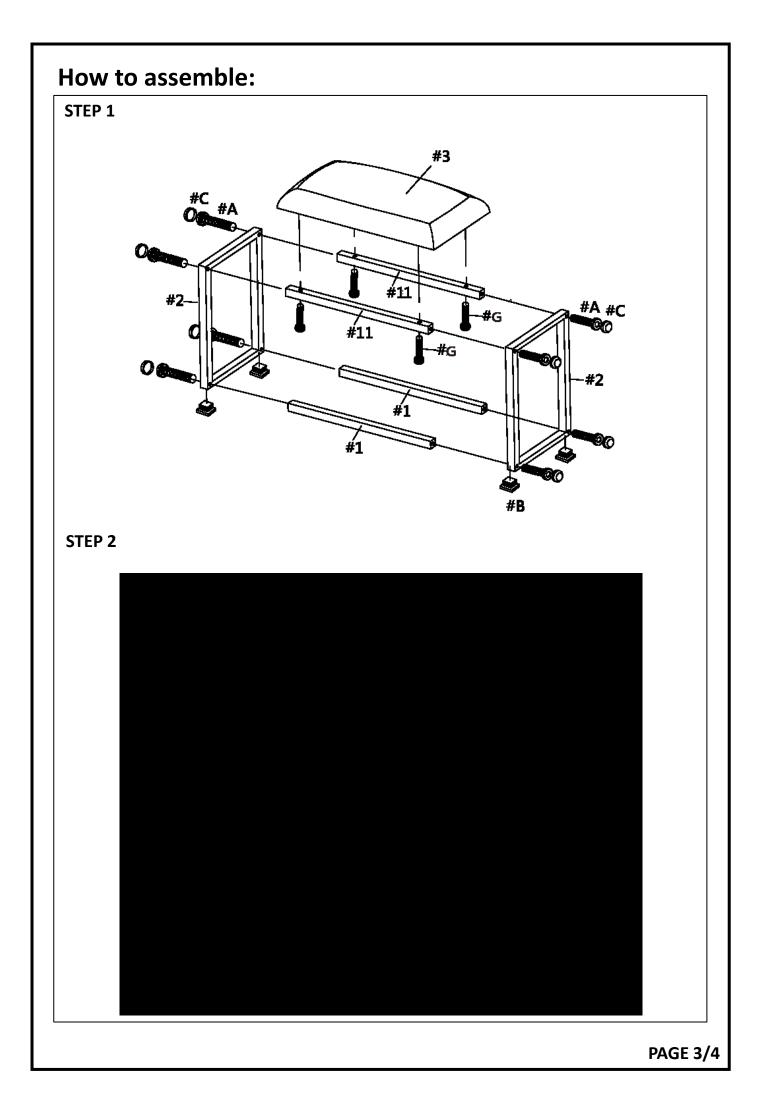

#### \*\*\*Do not fully tighten screws until fully assembled\*\*\*

|             | COMPONENT PARTS        |  |            |      |  |
|-------------|------------------------|--|------------|------|--|
| DESCRIPTION | PART NAME              |  | Q'TY (PCS) |      |  |
| 1           | STOOL BOTTOM STRETCHER |  | 2          |      |  |
| 2           | STOOL SIDE PANEL       |  | 2          |      |  |
| 3           | CUSHION                |  | 1          |      |  |
| 4           | TABLE SIDE PANEL       |  | 2          |      |  |
| 5           | TABLE FRONT FRAME      |  | 1          |      |  |
| 6           | TABLE BACK FRAME       |  | 1          |      |  |
| 7           | MIRROR STRETCHER       |  | 2          |      |  |
| 8           | MIRROR                 |  | 1          |      |  |
| 9           | GLASS                  |  | 2          |      |  |
|             |                        |  | PA         | GE 1 |  |

| DESCRIPTION | PART NAME              | Q'TY (PCS) |
|-------------|------------------------|------------|
| 10          | TABLE BOTTOM STRETCHER | 1          |
| (1)         | STOOL TOP STRETCHER    | 2          |

# HARDWARE REQUIRED

| A | OM         | BOLT      | 1/4" x 1/2"    | 22 PCS |
|---|------------|-----------|----------------|--------|
| B |            | FOOT CAP  | 20mm           | 8 PCS  |
| C |            | BOLT CAP  | Ø13mm          | 18 PCS |
| D | $\bigcirc$ | GLASS PAD | Ø12mm          | 12 PCS |
| E |            | BOLT      | 1/4" x 1-1/2"  | 2 PCS  |
| F |            | NUT       | Ø15mm          | 2 PCS  |
| G | OM         | BOLT      | 1/4" x 1- 3/4" | 4 PCS  |
| H |            | ALLEN KEY | 1/4"           | 1 PC   |