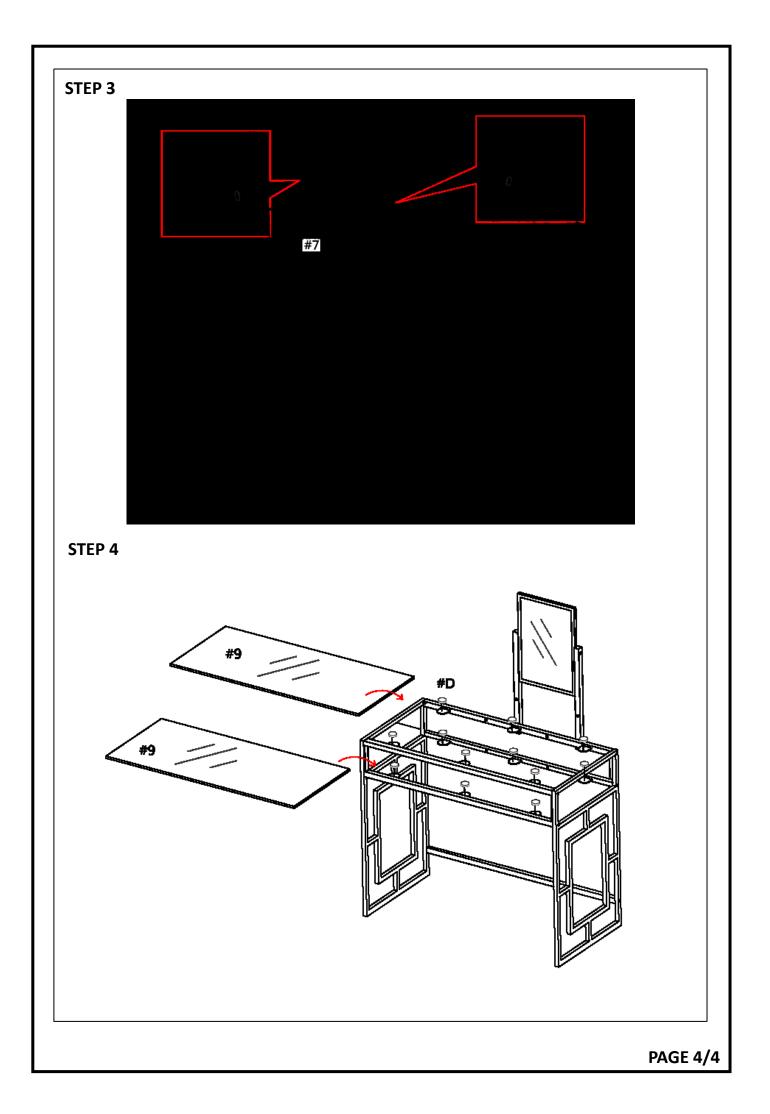

#### \*\*\*Do not fully tighten screws until fully assembled\*\*\*

|             | COMPONENT PARTS        |  |            |      |  |
|-------------|------------------------|--|------------|------|--|
| DESCRIPTION | PART NAME              |  | Q'TY (PCS) |      |  |
| 1           | STOOL BOTTOM STRETCHER |  | 2          |      |  |
| 2           | STOOL SIDE PANEL       |  | 2          |      |  |
| 3           | CUSHION                |  | 1          |      |  |
| 4           | TABLE SIDE PANEL       |  | 2          |      |  |
| 5           | TABLE FRONT FRAME      |  | 1          |      |  |
| 6           | TABLE BACK FRAME       |  | 1          |      |  |
| 7           | MIRROR STRETCHER       |  | 2          |      |  |
| 8           | MIRROR                 |  | 1          |      |  |
| 9           | GLASS                  |  | 2          |      |  |
|             |                        |  | PA         | GE 1 |  |

| DESCRIPTION | PART NAME              | Q'TY (PCS) |
|-------------|------------------------|------------|
| 10          | TABLE BOTTOM STRETCHER | 1          |
| (1)         | STOOL TOP STRETCHER    | 2          |

# HARDWARE REQUIRED

| A | OM         | BOLT      | 1/4" x 1/2"    | 22 PCS |
|---|------------|-----------|----------------|--------|
| B |            | FOOT CAP  | 20mm           | 8 PCS  |
| C |            | BOLT CAP  | Ø13mm          | 18 PCS |
| D | $\bigcirc$ | GLASS PAD | Ø12mm          | 12 PCS |
| E |            | BOLT      | 1/4" x 1-1/2"  | 2 PCS  |
| F |            | NUT       | Ø15mm          | 2 PCS  |
| G | OM         | BOLT      | 1/4" x 1- 3/4" | 4 PCS  |
| H |            | ALLEN KEY | 1/4"           | 1 PC   |