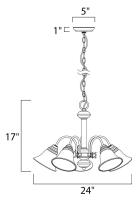

**MEASUREMENTS** 

BULB

DIMENSION : 24" W x 17" H HANGING WEIGHT LAMPING

: 10.72 lb

INPUT VOLTAGE : 120V

: 5 x 60W Incandescent E26 Medium , 300W Total

- **BULB INCLUDED** : (Not Included)
- DIMMABLE :Yes