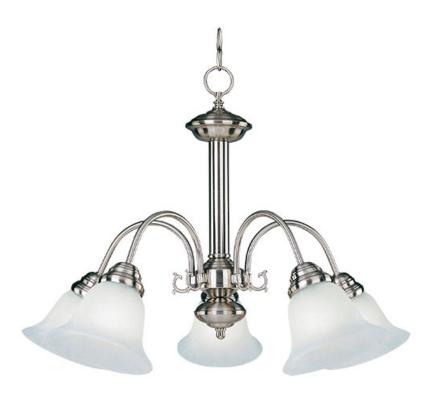

## **PRODUCT DESCRIPTION**

Maxim Lighting's commitment to both the residential lighting and the home building industries will assure you a product line focused on your basic lighting needs. With the Malaga collection you will find quality lighting that is well designed, well priced and readily available.

## **FINISHES OPTION**

GLASS Marble MR

MATERIAL Steel, Glass

RATINGS cETLus Dry Location

ADDITIONAL OPERATING TEMPERATURE: -20°C (-4°F), 40°C (104°F)

Always consult a qualified electrician before installing any lighting product.